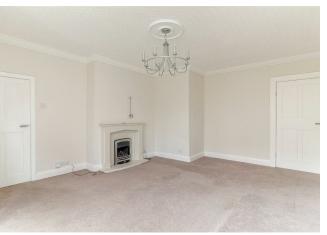

There is a private entrance lobby with access to kitchen and separate door into the spacious lounge with wide bay window. The stunning apartment provides a dining area with glass dome ceiling, mood lighting. Modern fitted kitchen with integrated appliances including a hob, oven, dishwasher and freestanding Samsung American style fridge freezer. There is a separate utility room with storage cupboards and separate useful toilet. Ample storage throughout the apartment.

There is a Master bedroom with fitted wardrobe and ensuite shower room. There's a further spacious double bedroom with fitted wardrobes and a luxury house bathroom with shower over the bath.

Additionally there is a useful internal storeroom. The property is located a short walk away from Harrogate's bars shops and restaurants. Harrogate has a good road and rail networks offering the traveller and commuter quick access to Leeds, York and London.