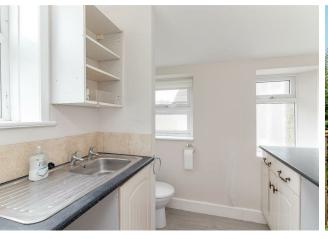

There is a private entrance lobby with access to kitchen and separate door into the spacious lounge with wide bay window. The stunning apartment provides a dining area with glass dome ceiling, mood lighting. Modern fitted kitchen with integrated appliances including a hob, oven, dishwasher and freestanding Samsung American style fridge freezer. There is a separate utility room with storage cupboards and separate useful toilet. Ample storage throughout the apartment.