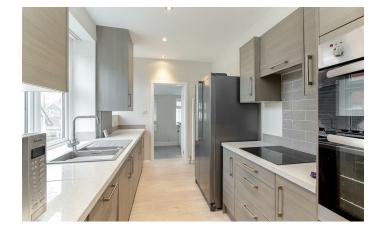

There is a private entrance lobby with access to kitchen and separate door into the spacious lounge with wide bay window. The stunning apartment provides a dining area with glass dome ceiling, mood lighting. Modern fitted kitchen with integrated appliances including a hob, oven, dishwasher and freestanding Samsung American style fridge freezer. There is a separate utility room with storage cupboards and separate useful toilet. Ample storage throughout the apartment.