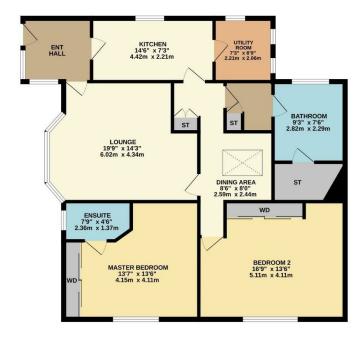

#### GROUND FLOOR 1096 sq.ft. (101.8 sq.m.) approx.

OTAL FLOOR AREA: 1096 sq ft (101.8 sq.m.) approx.

There is a private entrance lobby with access to kitchen and separate door into the spacious lounge with wide bay window. The stunning apartment provides a dining area with glass dome ceiling, mood lighting. Modern fitted kitchen with integrated appliances including a hob, oven, dishwasher and freestanding Samsung American style fridge freezer. There is a separate utility room with storage cupboards and separate useful toilet. Ample storage throughout the apartment.

There is a Master bedroom with fitted wardrobe and ensuite shower room. There's a further spacious double bedroom with fitted wardrobes and a luxury house bathroom with shower over the bath.

Additionally there is a useful internal storeroom. The property is located a short walk away from Harrogate's bars shops and restaurants. Harrogate has a good road and rail networks offering the traveller and commuter quick access to Leeds, York and London.