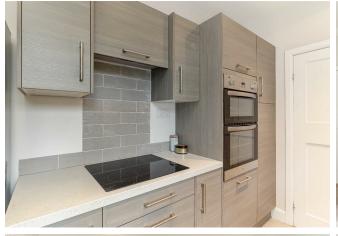

There is a private entrance lobby with access to kitchen and separate door into the spacious lounge with wide bay window. The stunning apartment provides a dining area with glass dome ceiling, mood lighting. Modern fitted kitchen with integrated appliances including a hob, oven, dishwasher and freestanding Samsung American style fridge freezer. There is a separate utility room with storage cupboards and separate useful toilet. Ample storage throughout the apartment.