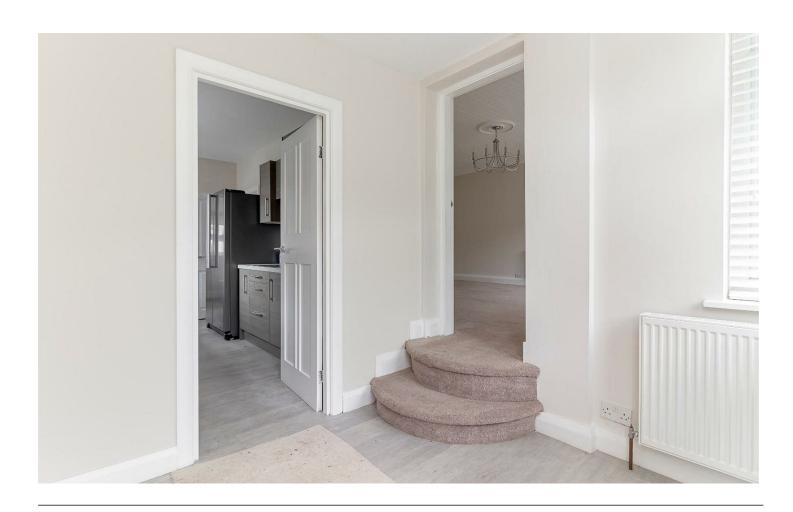

There is a private entrance lobby with access to kitchen and separate door into the spacious lounge with wide bay window. The stunning apartment provides a dining area with glass dome ceiling, mood lighting. Modern fitted kitchen with integrated appliances including a hob, oven, dishwasher and freestanding Samsung American style fridge freezer. There is a separate utility room with storage cupboards and separate useful toilet. Ample storage throughout the apartment.