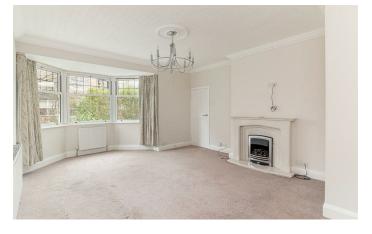

There is a private entrance lobby with access to kitchen and separate door into the spacious lounge with wide bay window. The stunning apartment provides a dining area with glass dome ceiling, mood lighting. Modern fitted kitchen with integrated appliances including a hob, oven, dishwasher and freestanding Samsung American style fridge freezer. There is a separate utility room with storage cupboards and separate useful toilet. Ample storage throughout the apartment.