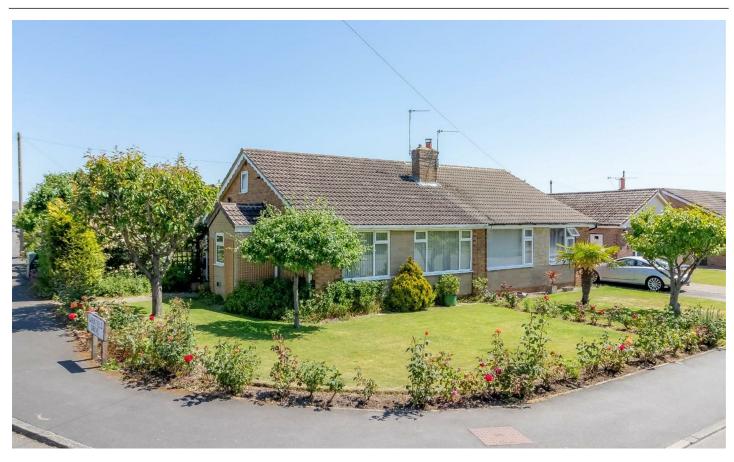

£395,000

108 Beckwith Road, Harrogate, HG2 0BS

2 Bedroom Bungalow - Dormer Semi Detached

A beautifully presented extended semi detached bungalow that features a first floor master bedroom with ensuite shower room located in a very popular near town centre location. No chain involved.

At first floor there is a master bedroom with a good range of fitted wardrobes and a luxury ensuite shower room.

Outside there are well tended shaped lawned gardens with flowerbed borders. There are mature trees together with an enclosed further garden area that provides a delightful private sitting area.