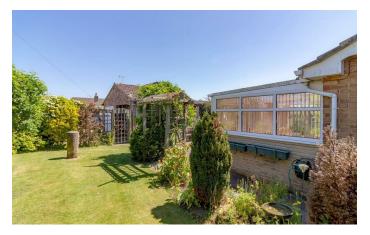

At first floor there is a master bedroom with a good range of fitted wardrobes and a luxury ensuite shower room.

Outside there are well tended shaped lawned gardens with flowerbed borders. There are mature trees together with an enclosed further garden area that provides a delightful private sitting area.

Approached off Larkfield Drive there is a detached single garage with an up and over entrance door and a useful side carport with double opening gates.

Large attached greenhouse to the rear.

Ample off street block paved parking.