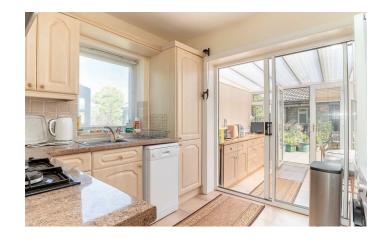

There are two ground floor bedrooms one with a fitted wardrobe. The larger could be utilised as a dining room as it opens up into the conservatory. There is a modern fitted kitchen with space for a slimline dishwasher, Integrated 4 ring gas, hob and fan assisted electric oven. There is a ground floor bathroom with Mira shower over the bath.