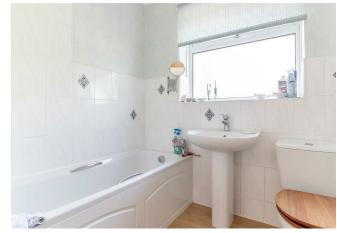

There are two ground floor bedrooms one with a fitted wardrobe. The larger could be utilised as a dining room as it opens up into the conservatory. There is a modern fitted kitchen with space for a slimline dishwasher, Integrated 4 ring gas, hob and fan assisted electric oven. There is a ground floor bathroom with Mira shower over the bath.