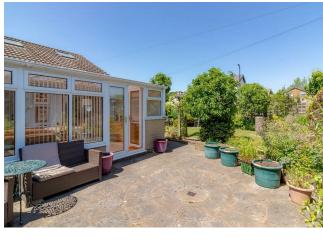

There are two ground floor bedrooms one with a fitted wardrobe. The larger could be utilised as a dining room as it opens up into the conservatory. There is a modern fitted kitchen with space for a slimline dishwasher, Integrated 4 ring gas, hob and fan assisted electric oven. There is a ground floor bathroom with Mira shower over the bath.

At first floor there is a master bedroom with a good range of fitted wardrobes and a luxury ensuite shower room.

Outside there are well tended shaped lawned gardens with flowerbed borders. There are mature trees together with an enclosed further garden area that provides a delightful private sitting area.