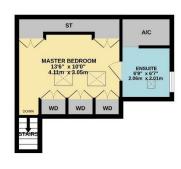

At first floor there is a master bedroom with a good range of fitted wardrobes and a luxury ensuite shower room.

Outside there are well tended shaped lawned gardens with flowerbed borders. There are mature trees together with an enclosed further garden area that provides a delightful private sitting area.