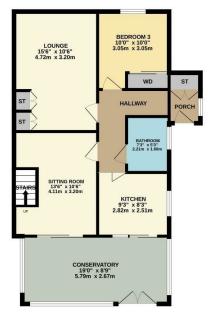

### Description

Internal inspection strongly recommended.

With a new entrance porch with useful double opening storage cupboard the property offers a reception hall, lounge with fitted gas fire and useful storage cupboards.

There are two ground floor bedrooms one with a fitted wardrobe. The larger could be utilised as a dining room as it opens up into the conservatory. There is a modern fitted kitchen with space for a slimline dishwasher, Integrated 4 ring gas, hob and fan assisted electric oven. There is a ground floor bathroom with Mira shower over the bath.