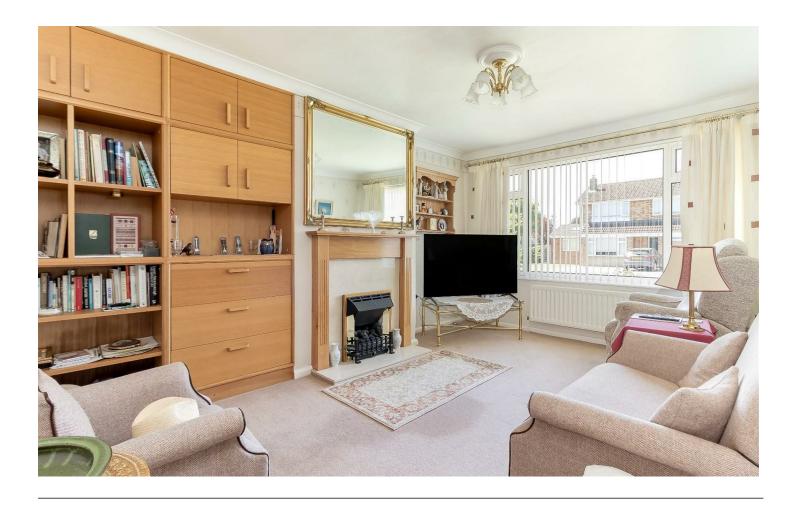

### Description

Internal inspection strongly recommended.

With a new entrance porch with useful double opening storage cupboard the property offers a reception hall, lounge with fitted gas fire and useful storage cupboards.