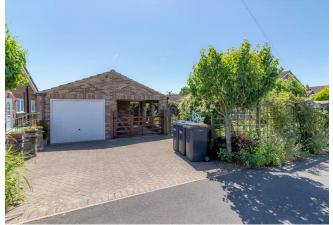

Approached off Larkfield Drive there is a detached single garage with an up and over entrance door and a useful side carport with double opening gates.

Large attached greenhouse to the rear.

Ample off street block paved parking.