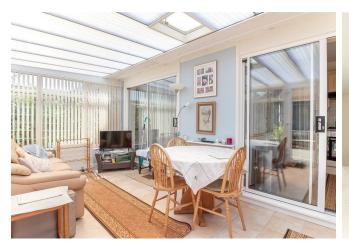

There are two ground floor bedrooms one with a fitted wardrobe. The larger could be utilised as a dining room as it opens up into the conservatory. There is a modern fitted kitchen with space for a slimline dishwasher, Integrated 4 ring gas, hob and fan assisted electric oven. There is a ground floor bathroom with Mira shower over the bath.