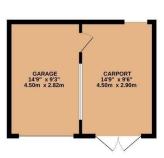

GARAGE 277 sq.ft. (25.7 sq.m.) approx. GROUND FLOOR 775 sq.ft. (72.0 sq.m.) approx. 1ST FLOOR 257 sq.ft. (23.8 sq.m.) approx.

TOTAL FLOOR AREA: 1309 sq.ft. (121.6 sq.m.) approx.

Approached off Larkfield Drive there is a detached single garage with an up and over entrance door and a useful side carport with double opening gates.

Large attached greenhouse to the rear.

Ample off street block paved parking.