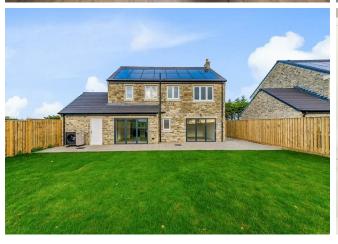

Outside to the front of the property there is a block paved driveway, attached single garage, lawn areas both front and to the rear where there are amazing views over Nidderdale. With a gated access there is a path leading to the rear garden where there is a patio area and a fully enclosed lawn perfect for children and pets.

## Key features:

An exceptional 4-bedroom detached family home 10-year structural warranty with Premier Guarantee Air source heat pump, PV panels & EV car charging point BT Ultrafast Full Fibre broadband Dual keypad intruder alarm to dwelling and garage Myson Touch2 WiFi Programmable room thermostats Underfloor heating throughout the ground floor Attached single garage