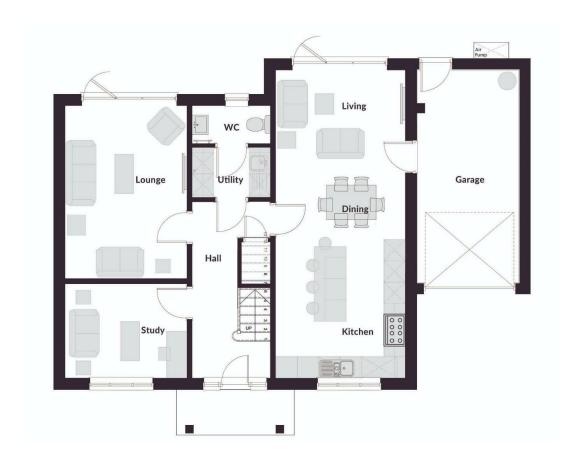

## **Description**

The living accommodation comprises, entrance hall, snug/study, spacious lounge with bi-folding doors leading out into the rear garden, downstairs w/c and a full length living/dining kitchen. The kitchen includes, 20mm Silestone worktops, integrated appliances including double oven, microwave, dishwasher, fridge, freezer, wine cooler, washing machine and tumble dryer. There is also an integral door leading into the attached garage.

Outside to the front of the property there is a block paved driveway, attached single garage, lawn areas both front and to the rear where there are amazing views over Nidderdale. With a gated access there is a path leading to the rear garden where there is a patio area and a fully enclosed lawn perfect for children and pets.

## Key features:

An exceptional 4-bedroom detached family home 10-year structural warranty with Premier Guarantee Air source heat pump, PV panels & EV car charging point BT Ultrafast Full Fibre broadband Dual keypad intruder alarm to dwelling and garage Myson Touch2 WiFi Programmable room thermostats Underfloor heating throughout the ground floor Attached single garage