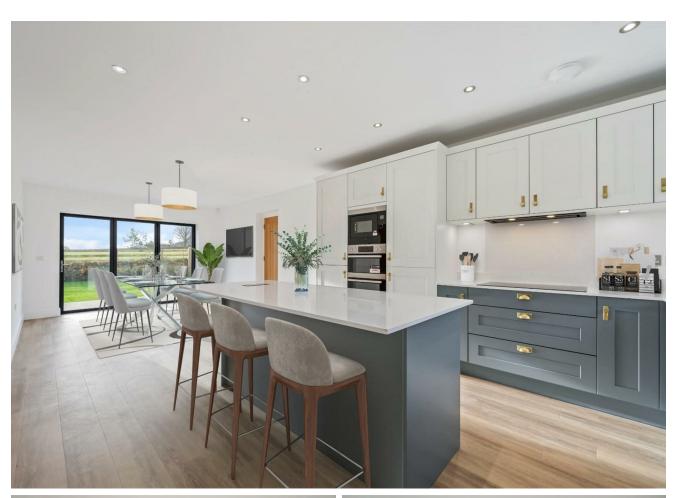

## **Description**

The living accommodation comprises, entrance hall, snug/study, spacious lounge with bi-folding doors leading out into the rear garden, downstairs w/c and a full length living/dining kitchen. The kitchen includes, 20mm Silestone worktops, integrated appliances including double oven, microwave, dishwasher, fridge, freezer, wine cooler, washing machine and tumble dryer. There is also an integral door leading into the attached garage.