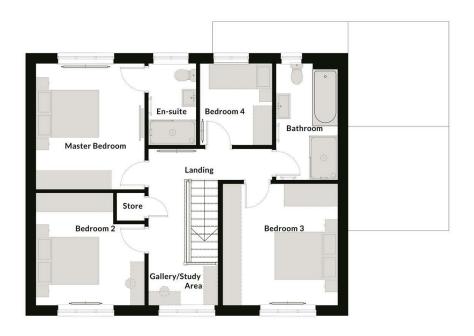

On the first floor the landing leads to the Master bedroom suite and ensuite shower room with walk in shower, w/c and hand basin. Second and third good sized double bedrooms, fourth bedroom and modern house bathroom with Porcelanosa floor and wall tiles, walk in shower, separate bath, w/c and wall hung vanity unit and hand basin, chrome towel rail and contemporary white sanitary ware.