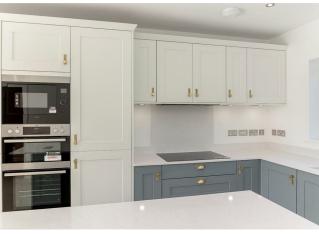

## **Description**

The living accommodation comprises, entrance hall, snug/study, spacious lounge with bi-folding doors leading out into the rear garden, downstairs w/c and a full length living/dining kitchen. The kitchen includes, 20mm Silestone worktops, integrated appliances including double oven, microwave, dishwasher, fridge, freezer, wine cooler, washing machine and tumble dryer. There is also an integral door leading into the attached garage.