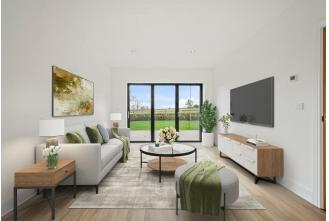

## **Description**

The living accommodation comprises, entrance hall, snug/study, spacious lounge with bi-folding doors leading out into the rear garden, downstairs w/c and a full length living/dining kitchen. The kitchen includes, 20mm Silestone worktops, integrated appliances including double oven, microwave, dishwasher, fridge, freezer, wine cooler, washing machine and tumble dryer. There is also an integral door leading into the attached garage.