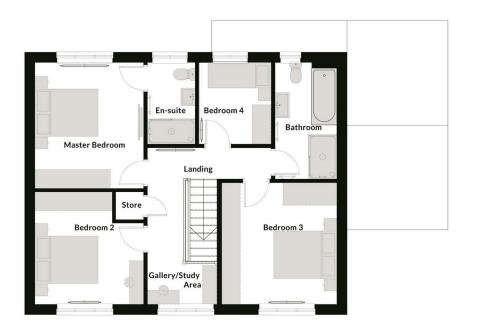

On the first floor the landing leads to the Master bedroom suite and ensuite shower room with walk in shower, w/c and hand basin. Second and third good sized double bedrooms, fourth bedroom and modern house bathroom with Porcelanosa floor and wall tiles, walk in shower, separate bath, w/c and wall hung vanity unit and hand basin, chrome towel rail and contemporary white sanitary ware.