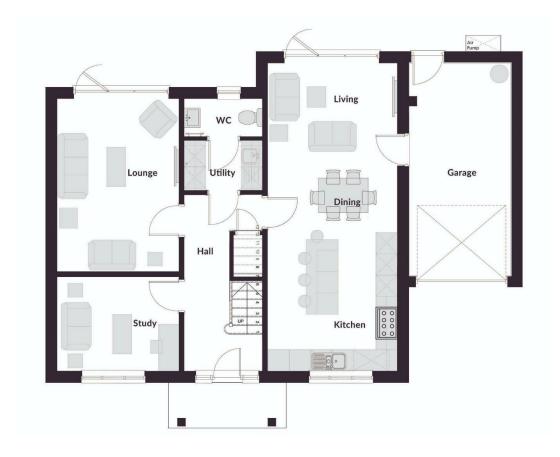

## Description

The living accommodation comprises, entrance hall, snug/study, spacious lounge with bi-folding doors leading out into the rear garden, downstairs w/c and a full length living/dining kitchen. The kitchen includes, 20mm Silestone worktops, integrated appliances including double oven, microwave, dishwasher, fridge, freezer, wine cooler, washing machine and tumble dryer. There is also an integral door leading into the attached garage.

Outside to the front of the property there is a block paved driveway, attached single garage, lawn areas both front and to the rear where there are amazing views over Nidderdale. With a gated access there is a path leading to the rear garden where there is a patio area and a fully enclosed lawn perfect for children and pets.