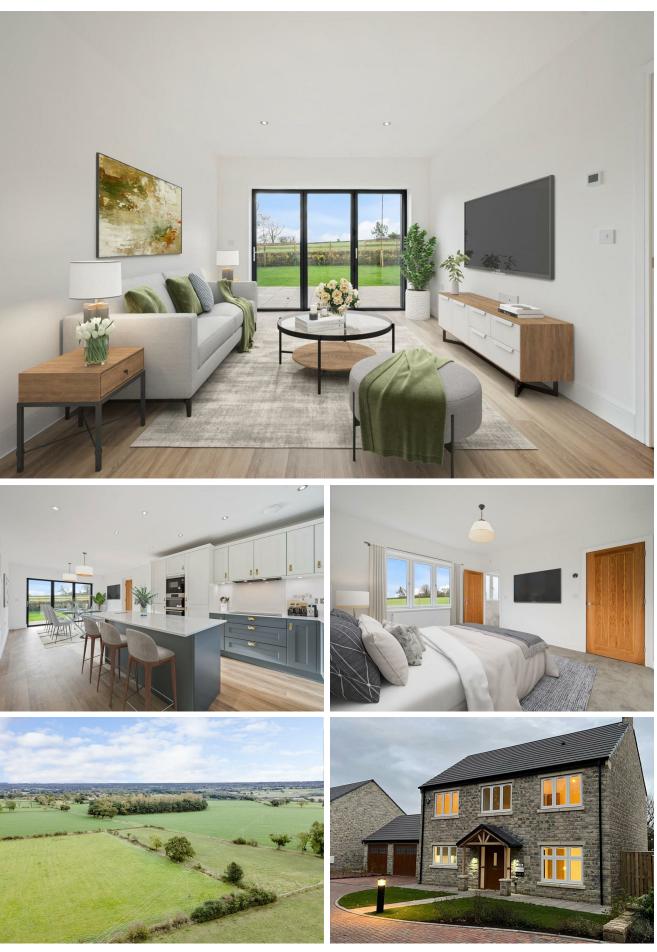

## Description

The living accommodation comprises, entrance hall, snug/study, spacious lounge with bi-folding doors leading out into the rear garden, downstairs w/c and a full length living/dining kitchen. The kitchen includes, 20mm Silestone worktops, integrated appliances including double oven, microwave, dishwasher, fridge, freezer, wine cooler, washing machine and tumble dryer. There is also an integral door leading into the attached garage.

On the first floor the landing leads to the Master bedroom suite and ensuite shower room with walk in shower, w/c and hand basin. Second and third good sized double bedrooms, fourth bedroom and modern house bathroom with Porcelanosa floor and wall tiles, walk in shower, separate bath, w/c and wall hung vanity unit and hand basin, chrome towel rail and contemporary white sanitary ware.

Dalesview is located in the picturesque village of Clint, Nidderdale, North Yorkshire. Benefitting from a stunning position on the fringe of open countryside, this idyllic destination is conveniently close to the delightful Burnt Yates, Birstwith, and Ripley. Clint is easily accessed via major roadways and is only a short drive away from Harrogate, a Victorian spa town and rural district that contains the medieval city of Ripon, a designated area of outstanding natural beauty and four charming but very different market towns; Boroughbridge, Knaresborough, Masham and Pateley Bridge.