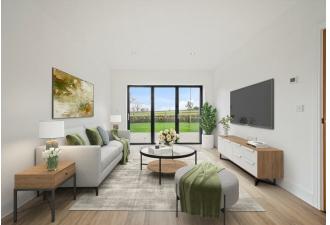

## **Description**

The living accommodation comprises, entrance hall, snug/study, spacious lounge with bi-folding doors leading out into the rear garden, downstairs w/c and a full length living/dining kitchen. The kitchen includes, 20mm Silestone worktops, integrated appliances including double oven, microwave, dishwasher, fridge, freezer, wine cooler, washing machine and tumble dryer. There is also a side door leading to a covered walkway to the link attached single garage.