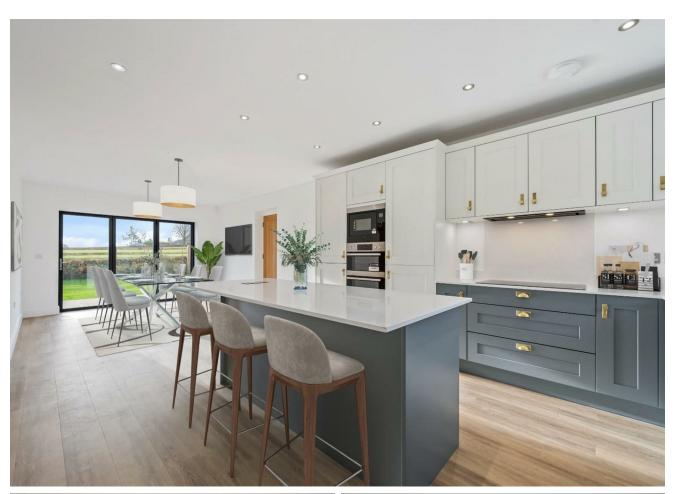

## **Description**

The living accommodation comprises, entrance hall, snug/study, spacious lounge with bi-folding doors leading out into the rear garden, downstairs w/c and a full length living/dining kitchen. The kitchen includes, 20mm Silestone worktops, integrated appliances including double oven, microwave, dishwasher, fridge, freezer, wine cooler, washing machine and tumble dryer. There is also a side door leading to a covered walkway to the link attached single garage.