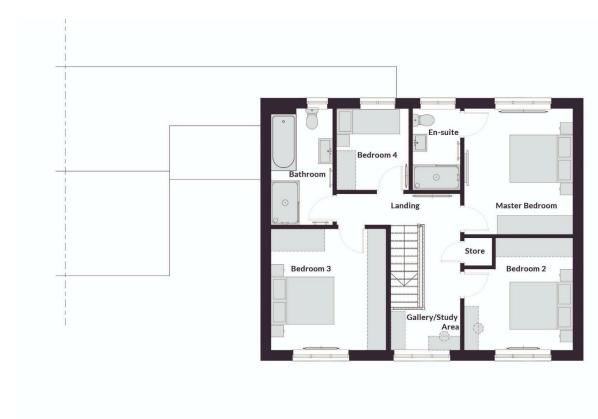

On the first floor the landing leads to the Master bedroom suite and ensuite shower room with walk in shower, w/c and hand basin. Second and third good sized double bedrooms, fourth bedroom and modern house bathroom with Porcelanosa floor and wall tiles, walk in shower, separate bath, w/c and wall hung vanity unit and hand basin, chrome towel rail and contemporary white sanitary ware.