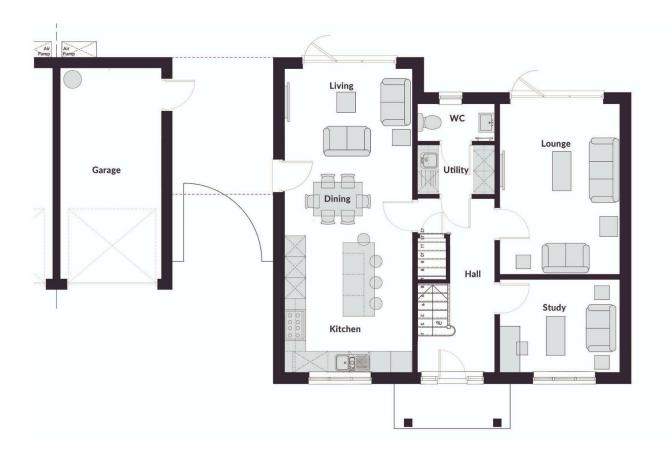

## **Description**

The living accommodation comprises, entrance hall, snug/study, spacious lounge with bi-folding doors leading out into the rear garden, downstairs w/c and a full length living/dining kitchen. The kitchen includes, 20mm Silestone worktops, integrated appliances including double oven, microwave, dishwasher, fridge, freezer, wine cooler, washing machine and tumble dryer. There is also a side door leading to a covered walkway to the link attached single garage.

Outside to the front of the property there is a block paved driveway, link attached single garage, lawn areas both front and to the rear where there are amazing views over Nidderdale. With a gated access there is a path leading to the rear garden where there is a patio area and a fully enclosed lawn perfect for children and pets.

## Key features:

An exceptional 4-bedroom detached family home 10-year structural warranty with Premier Guarantee Air source heat pump, PV panels & EV car charging point BT Ultrafast Full Fibre broadband Dual keypad intruder alarm to dwelling and garage Myson Touch2 WiFi Programmable room thermostats Underfloor heating throughout the ground floor Link attached single garage