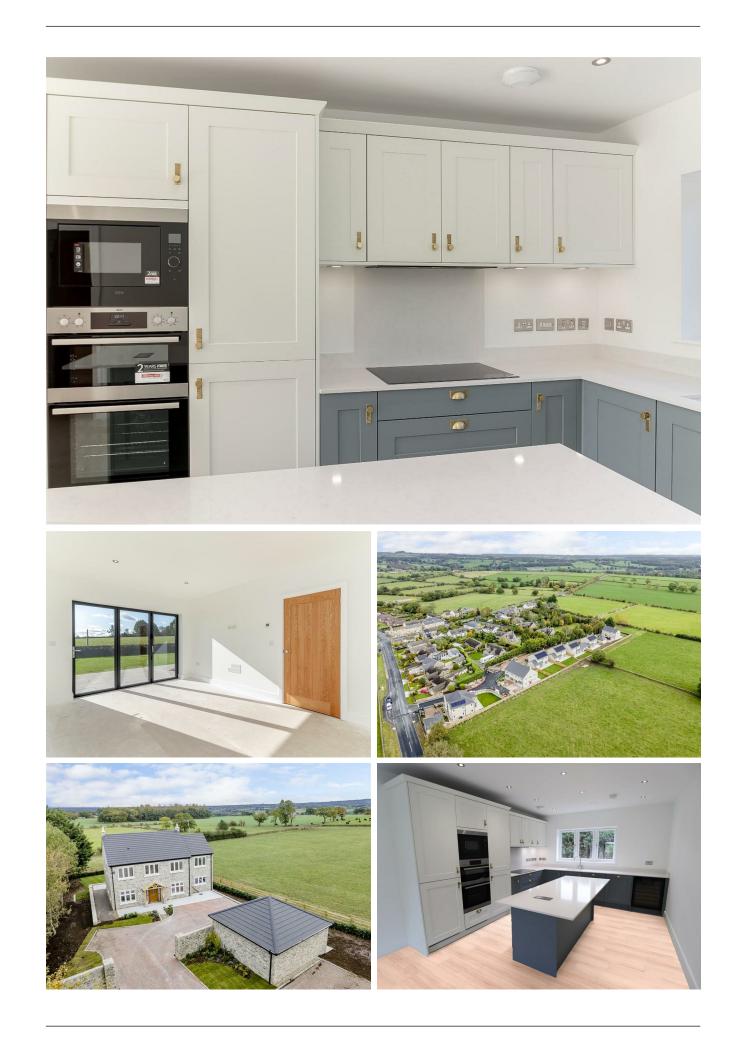

## Description

The living accommodation comprises spacious entrance hall at the heart of the home and leading to the lounge, snug, downstairs w/c and a stunning open plan living kitchen with windows to three sides and bi folding doors leading to the patio area. The kitchen includes 20mm Silestone worktops, integrated AEG appliances including double oven, microwave, full height fridge and freezer, dishwasher, under counter wine cooler and washing machine. There is a separate utility room with a door leading out onto the rear garden.

Outside to the front of the property you access the property via a shared driveway which then leads to the electric entrance gates opening onto a block paved driveway leading to the double garage with electric remote controlled doors. There are lawn areas to front and rear with access round either sides of the property leading to the rear garden. At the rear there are stunning views to be enjoyed from an elevated patio area which is ideal for entertaining which also overlooks a large lawned garden. There is also a hot and cold feed outdoor tap.