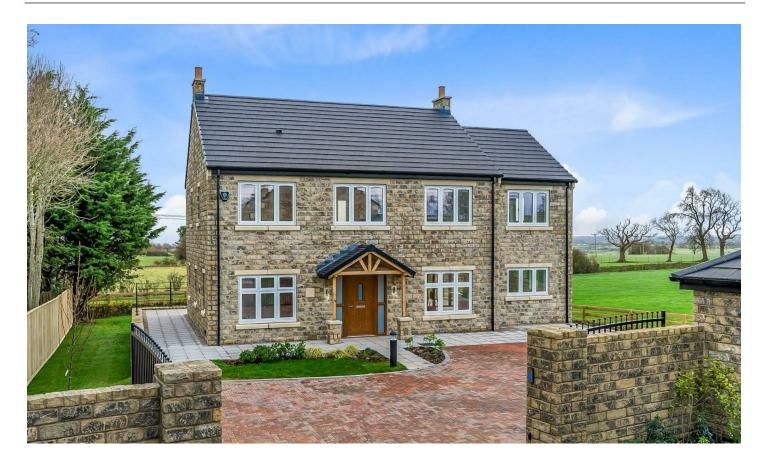

## £1,199,999

Plot 5 Dalesview, Clint Bank, Burnt Yates, Harrogate, HG3 3DW

The Marmion is the premium plot at the Dalesview site, a four double bedroom detached family home occupying a large and privately positioned plot at the head of the development with spacious living accommodation, private electric gates, a detached double garage and stunning far reaching views of Nidderdale.

Outside to the front of the property you access the property via a shared driveway which then leads to the electric entrance gates opening onto a block paved driveway leading to the double garage with electric remote controlled doors. There are lawn areas to front and rear with access round either sides of the property leading to the rear garden. At the rear there are stunning views to be enjoyed from an elevated patio area which is ideal for entertaining which also overlooks a large lawned garden. There is also a hot and cold feed outdoor tap.