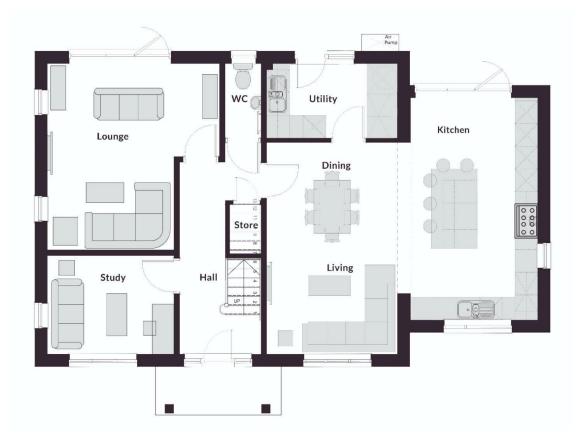

## Description

The living accommodation comprises spacious entrance hall at the heart of the home and leading to the lounge, snug, downstairs w/c and a stunning open plan living kitchen with windows to three sides and bi folding doors leading to the patio area. The kitchen includes 20mm Silestone worktops, integrated AEG appliances including double oven, microwave, full height fridge and freezer, dishwasher, under counter wine cooler and washing machine. There is a separate utility room with a door leading out onto the rear garden.

Outside to the front of the property you access the property via a shared driveway which then leads to the electric entrance gates opening onto a block paved driveway leading to the double garage with electric remote controlled doors. There are lawn areas to front and rear with access round either sides of the property leading to the rear garden. At the rear there are stunning views to be enjoyed from an elevated patio area which is ideal for entertaining which also overlooks a large lawned garden. There is also a hot and cold feed outdoor tap.