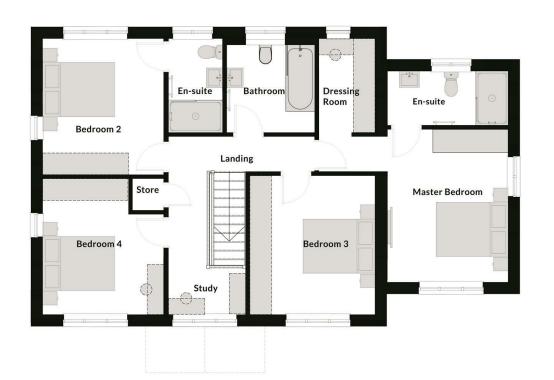

On the first floor the landing leads to the Master bedroom suite with ensuite bathroom and walk in dressing room, second double bedroom with ensuite shower room, two further double bedrooms and a spacious house bathroom. The bathroom and ensuites all have half height Porcelanosa wall tiles (full height to shower walls) and Porcelanosa floor tiles throughout. They also have Ideal Standard wall hung vanity units and basins, chrome towel radiators and contemporary white sanitary ware.