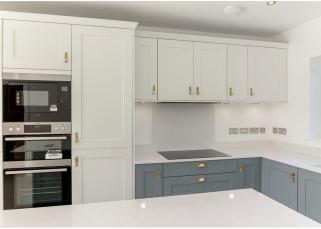

## **Description**

The living accommodation comprises, entrance hall leading into the lounge, downstairs w/c and open plan living/dining kitchen with bi-folding doors onto the rear patio area and garden creating a great entertaining space. The kitchen includes 20mm Silestone worktops, integrated AEG appliances including double oven, induction hob, microwave, dishwasher, fridge and freezer (70/30), wine cooler and washer dryer. From the kitchen there is an integral door into the integral single garage.