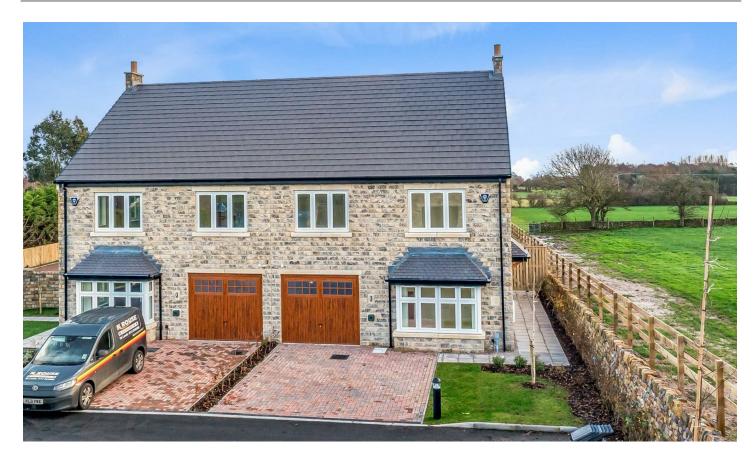

£684,999

Plot 7 Dalesview, Clint Bank, Burnt Yates, Harrogate, HG3 3DW

3 Bedroom House - Semi-Detached

An attractive three bedroomed semi-detached home which is finished to an exacting standard throughout with integral garage, off street parking and is one of only two Ripley properties on the Dalesview development.

Outside to the front of the property is a block paved driveway, integral single garage and lawned gardens to the front and rear. There is also a hot and cold feed outdoor tap.