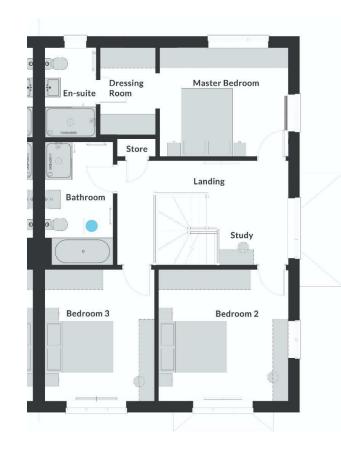

On the first floor the landing leads to the Master bedroom suite which has a walk-in dressing area and ensuite with a walk in shower, w/c and hand basin. Two further spacious double bedrooms and house bathroom with walk in shower, separate bath, w/c and hand basin.