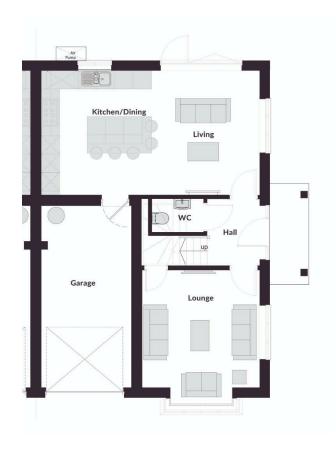

## **Description**

The living accommodation comprises, entrance hall leading into the lounge, downstairs w/c and open plan living/dining kitchen with bi-folding doors onto the rear patio area and garden creating a great entertaining space. The kitchen includes 20mm Silestone worktops, integrated AEG appliances including double oven, induction hob, microwave, dishwasher, fridge and freezer (70/30), wine cooler and washer dryer. From the kitchen there is an integral door into the integral single garage.

Outside to the front of the property is a block paved driveway, integral single garage and lawned gardens to the front and rear. There is also a hot and cold feed outdoor tap.