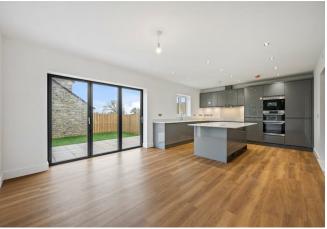

## **Description**

The living accommodation comprises, entrance hall leading into the lounge, downstairs w/c and open plan living/dining kitchen with bi-folding doors onto the rear patio area and garden creating a great entertaining space. The kitchen includes 20mm Silestone worktops, integrated AEG appliances including double oven, induction hob, microwave, dishwasher, fridge and freezer (70/30), wine cooler and washer dryer. From the kitchen there is an integral door into the integral single garage.