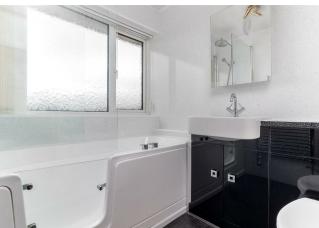

At first floor, there are two double bedrooms, each with fitted mirror faced wardrobes and a single bedroom/study with a useful storage cupboard. There is a modern fitted updated house bathroom. Additionally, there is a pulldown aluminium ladder that provides useful carpeted storage to the second floor. Paragraph outside of the rear. There is a matching block paved patio and a low maintenance Astroturf garden area.