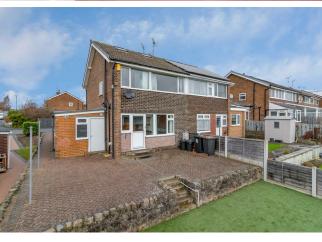

£275,000

4 Coppice Rise, Harrogate, Yorkshire, HG1 2DP

3 Bedroom House - Semi-Detached

An extremely well presented double glazed and centrally heated three bedroom semidetached house with low maintenance gardens located in a popular residential position. No chain involved.

# Description

Property briefly comprises with block paved hardstanding to the front replacement entrance door to reception hall. 25 foot long lounge that incorporates a dining area, modern fitted kitchen with a 4 ring gas hob, double electric oven and space and plumbing for washing machine.