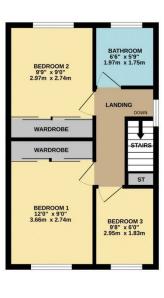

KITCHEN
136" x69"
4.11m x2.06m

LOUNGE
253" x120"
7.70m x 3.66m

GARAGE
239" x80"
7.24m x 2.44m

GROUND FLOOR 684 sq.ft. (63.5 sq.m.) approx. 1ST FLOOR 390 sq.ft. (36.2 sq.m.) approx.

TOTAL FLOOR AREA: 1074 sq.ft. (99.8 sq.m.) approx.

At first floor, there are two double bedrooms, each with fitted mirror faced wardrobes and a single bedroom/study with a useful storage cupboard. There is a modern fitted updated house bathroom. Additionally, there is a pulldown aluminium ladder that provides useful carpeted storage to the second floor. Paragraph outside of the rear. There is a matching block paved patio and a low maintenance Astroturf garden area.