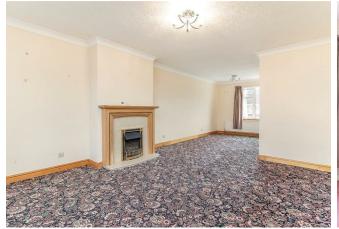

# Description

Property briefly comprises with block paved hardstanding to the front replacement entrance door to reception hall. 25 foot long lounge that incorporates a dining area, modern fitted kitchen with a 4 ring gas hob, double electric oven and space and plumbing for washing machine.