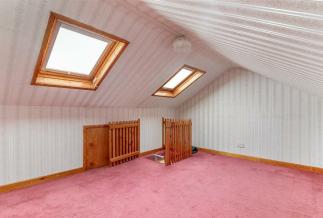

At first floor, there are two double bedrooms, each with fitted mirror faced wardrobes and a single bedroom/study with a useful storage cupboard. There is a modern fitted updated house bathroom. Additionally, there is a pulldown aluminium ladder that provides useful carpeted storage to the second floor. Paragraph outside of the rear. There is a matching block paved patio and a low maintenance Astroturf garden area.