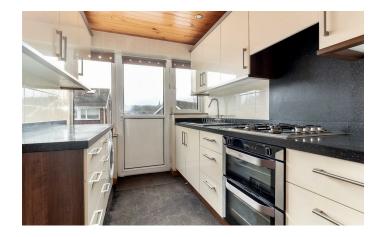

# Description

Property briefly comprises with block paved hardstanding to the front replacement entrance door to reception hall. 25 foot long lounge that incorporates a dining area, modern fitted kitchen with a 4 ring gas hob, double electric oven and space and plumbing for washing machine.