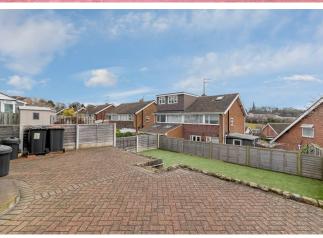

# Description

Property briefly comprises with block paved hardstanding to the front replacement entrance door to reception hall. 25 foot long lounge that incorporates a dining area, modern fitted kitchen with a 4 ring gas hob, double electric oven and space and plumbing for washing machine.

At first floor, there are two double bedrooms, each with fitted mirror faced wardrobes and a single bedroom/study with a useful storage cupboard. There is a modern fitted updated house bathroom. Additionally, there is a pulldown aluminium ladder that provides useful carpeted storage to the second floor. Paragraph outside of the rear. There is a matching block paved patio and a low maintenance Astroturf garden area.