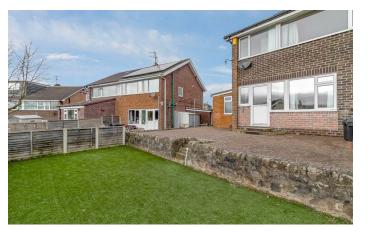

At first floor, there are two double bedrooms, each with fitted mirror faced wardrobes and a single bedroom/study with a useful storage cupboard. There is a modern fitted updated house bathroom. Additionally, there is a pulldown aluminium ladder that provides useful carpeted storage to the second floor. Paragraph outside of the rear. There is a matching block paved patio and a low maintenance Astroturf garden area.