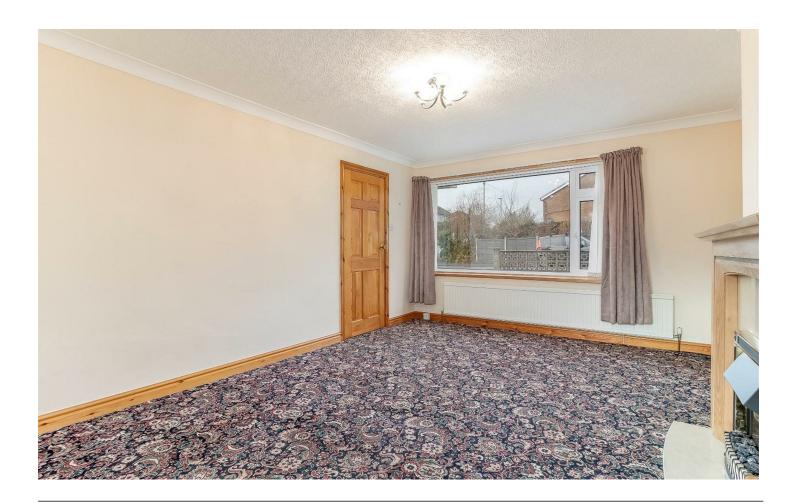

# Description

Property briefly comprises with block paved hardstanding to the front replacement entrance door to reception hall. 25 foot long lounge that incorporates a dining area, modern fitted kitchen with a 4 ring gas hob, double electric oven and space and plumbing for washing machine.