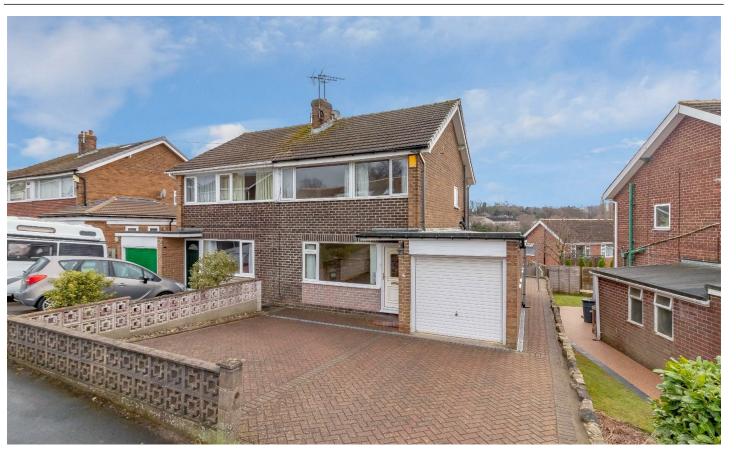

£275,000

4 Coppice Rise, Harrogate, Yorkshire, HG1 2DP

3 Bedroom House - Semi-Detached

An extremely well presented double glazed and centrally heated three bedroom semidetached house with low maintenance gardens located in a popular residential position. No chain involved.

# Description

Property briefly comprises with block paved hardstanding to the front replacement entrance door to reception hall. 25 foot long lounge that incorporates a dining area, modern fitted kitchen with a 4 ring gas hob, double electric oven and space and plumbing for washing machine.