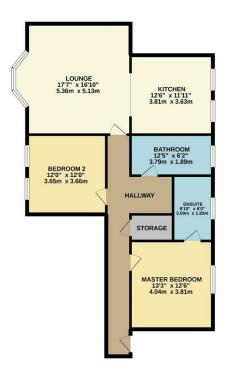

GROUND FLOOR 1052 sq.ft. (97.8 sq.m.) approx.

OTAL FLOOR AREA: 1052 sq.ft. (97.8 sq.m.) approx.

## Description

The apartment has a secure ground floor entrance lobby, with carpeted staircase approach to the first floor. Elegant reception hall with useful storage cupboards. The hallway leads to an open plan lounge with double fronted bay window.

The main feature is the stunning high-quality fitted kitchen which offers integrated appliances with granite worktops and breakfast island.

There are two double bedrooms, each with fitted wardrobes, the master bedroom offers a luxury ensuite. There is a luxury house bathroom adjacent the second double bedroom.