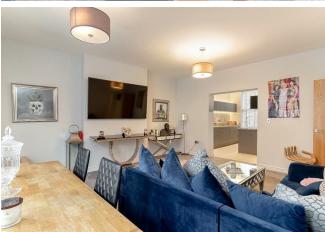

## Description

The apartment has a secure ground floor entrance lobby, with carpeted staircase approach to the first floor. Elegant reception hall with useful storage cupboards. The hallway leads to an open plan lounge with double fronted bay window.

The high ceilings complement the space that this elegant lock up and leave apartment has to offer, making it the ideal investment for either private purchase or rental/Airbnb.

The property is set in the heart of Harrogate town centre with easy access to bars, cafes, restaurants and Valley Gardens all within walking distance.