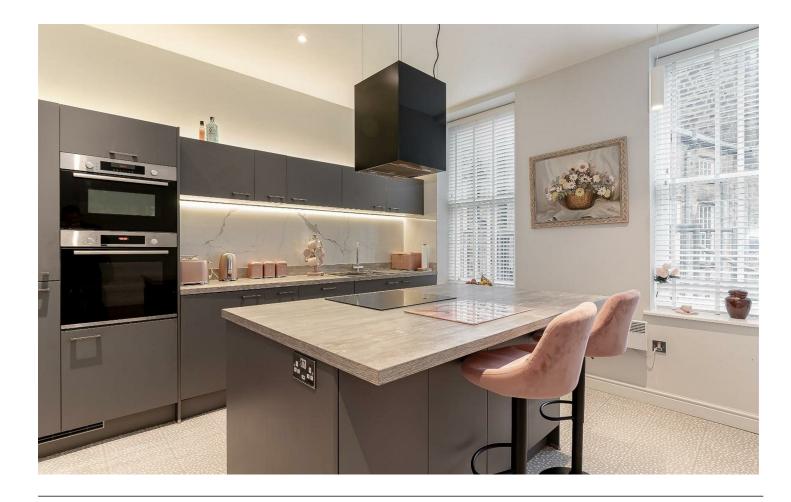

The main feature is the stunning high-quality fitted kitchen which offers integrated appliances with granite worktops and breakfast island.

There are two double bedrooms, each with fitted wardrobes, the master bedroom offers a luxury ensuite. There is a luxury house bathroom adjacent the second double bedroom.