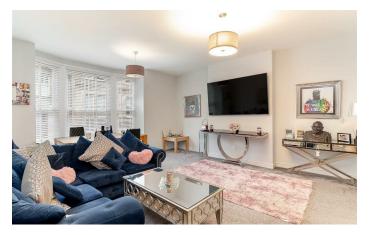

## Description

The apartment has a secure ground floor entrance lobby, with carpeted staircase approach to the first floor. Elegant reception hall with useful storage cupboards. The hallway leads to an open plan lounge with double fronted bay window.