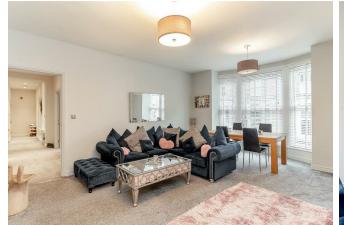

## Description

The apartment has a secure ground floor entrance lobby, with carpeted staircase approach to the first floor. Elegant reception hall with useful storage cupboards. The hallway leads to an open plan lounge with double fronted bay window.