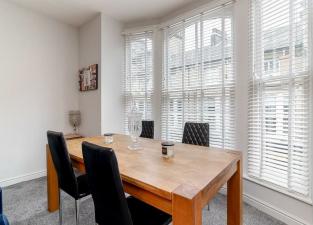

## Description

The apartment has a secure ground floor entrance lobby, with carpeted staircase approach to the first floor. Elegant reception hall with useful storage cupboards. The hallway leads to an open plan lounge with double fronted bay window.