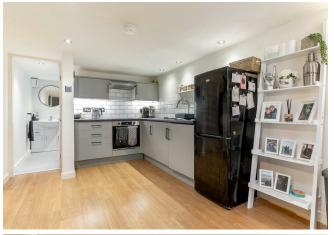

### Description

With gas fired central heating and double glazing the living accommodation comprises; private entrance hall which is also a utility area, open plan living kitchen with dining area and also a clever use of space with a study area too. The kitchen includes single oven, electric hob, extractor, space for a freestanding fridge freezer, a good sized lounge which could also be used as a second bedroom and also has a door leading to the outside, spacious master bedroom, modern house bathroom which has recently been modernised with shower over the bath, w/c and hand basin.