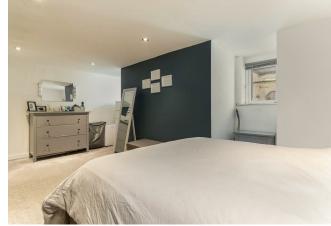

### Description

With gas fired central heating and double glazing the living accommodation comprises; private entrance hall which is also a utility area, open plan living kitchen with dining area and also a clever use of space with a study area too. The kitchen includes single oven, electric hob, extractor, space for a freestanding fridge freezer, a good sized lounge which could also be used as a second bedroom and also has a door leading to the outside, spacious master bedroom, modern house bathroom which has recently been modernised with shower over the bath, w/c and hand basin.