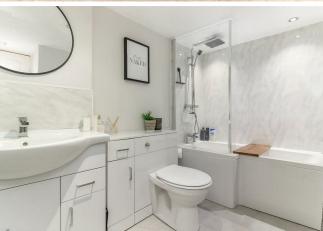

### Description

With gas fired central heating and double glazing the living accommodation comprises; private entrance hall which is also a utility area, open plan living kitchen with dining area and also a clever use of space with a study area too. The kitchen includes single oven, electric hob, extractor, space for a freestanding fridge freezer, a good sized lounge which could also be used as a second bedroom and also has a door leading to the outside, spacious master bedroom, modern house bathroom which has recently been modernised with shower over the bath, w/c and hand basin.