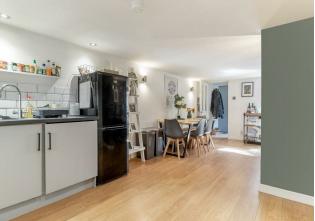

### Description

With gas fired central heating and double glazing the living accommodation comprises; private entrance hall which is also a utility area, open plan living kitchen with dining area and also a clever use of space with a study area too. The kitchen includes single oven, electric hob, extractor, space for a freestanding fridge freezer, a good sized lounge which could also be used as a second bedroom and also has a door leading to the outside, spacious master bedroom, modern house bathroom which has recently been modernised with shower over the bath, w/c and hand basin.