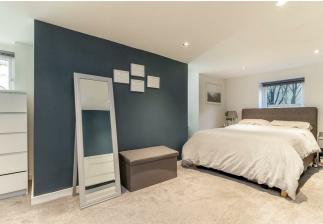

### Description

With gas fired central heating and double glazing the living accommodation comprises; private entrance hall which is also a utility area, open plan living kitchen with dining area and also a clever use of space with a study area too. The kitchen includes single oven, electric hob, extractor, space for a freestanding fridge freezer, a good sized lounge which could also be used as a second bedroom and also has a door leading to the outside, spacious master bedroom, modern house bathroom which has recently been modernised with shower over the bath, w/c and hand basin.