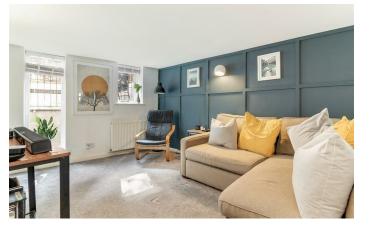

### Description

With gas fired central heating and double glazing the living accommodation comprises; private entrance hall which is also a utility area, open plan living kitchen with dining area and also a clever use of space with a study area too. The kitchen includes single oven, electric hob, extractor, space for a freestanding fridge freezer, a good sized lounge which could also be used as a second bedroom and also has a door leading to the outside, spacious master bedroom, modern house bathroom which has recently been modernised with shower over the bath, w/c and hand basin.