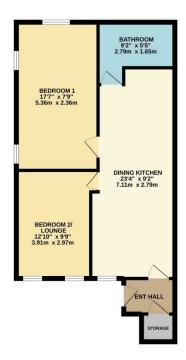

GROUND FLOOR 613 sq.ft. (57.0 sq.m.) approx.

TAL FLOOR AREA: 613 sq.ft. (57.0 sq.m.) approx

### Description

With gas fired central heating and double glazing the living accommodation comprises; private entrance hall which is also a utility area, open plan living kitchen with dining area and also a clever use of space with a study area too. The kitchen includes single oven, electric hob, extractor, space for a freestanding fridge freezer, a good sized lounge which could also be used as a second bedroom and also has a door leading to the outside, spacious master bedroom, modern house bathroom which has recently been modernised with shower over the bath, w/c and hand basin.