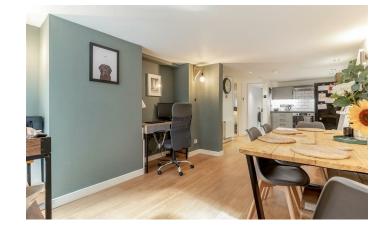

### Description

With gas fired central heating and double glazing the living accommodation comprises; private entrance hall which is also a utility area, open plan living kitchen with dining area and also a clever use of space with a study area too. The kitchen includes single oven, electric hob, extractor, space for a freestanding fridge freezer, a good sized lounge which could also be used as a second bedroom and also has a door leading to the outside, spacious master bedroom, modern house bathroom which has recently been modernised with shower over the bath, w/c and hand basin.