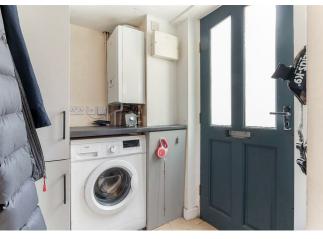

### Description

With gas fired central heating and double glazing the living accommodation comprises; private entrance hall which is also a utility area, open plan living kitchen with dining area and also a clever use of space with a study area too. The kitchen includes single oven, electric hob, extractor, space for a freestanding fridge freezer, a good sized lounge which could also be used as a second bedroom and also has a door leading to the outside, spacious master bedroom, modern house bathroom which has recently been modernised with shower over the bath, w/c and hand basin.