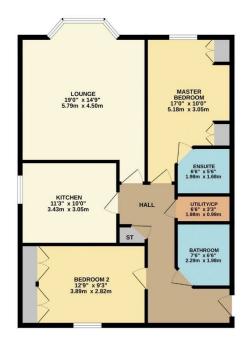

GROUND FLOOR 847 sq.ft. (78.7 sq.m.) approx.

TAL FLOOR AREA: 847 sq.ft. (78.7 sq.m.) approx

## Description

With gas fired central heating and triple glazing the living accommodation comprises; secure communal entrance with a video entrance phone system, communal hallway leading to the front door of the apartment, private entrance hall with two useful storage cupboards with one having plumbing for washing machine, spacious bay fronted lounge with triple glazing and a feature fireplace, modern fitted kitchen with integrated appliances including dishwasher, fridge freezer, double oven and gas hob.

Master bedroom with fitted wardrobes and an ensuite shower room with walk in shower, w/c and hand basin, second double bedroom with fitted wardrobes and a modern house bathroom with bath, w/c and hand basin.

Outside there is an allocated parking space for one vehicle and there are additional visitor parking spaces.