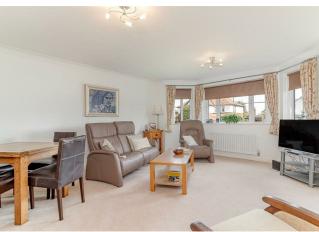

£295,000

Flat 1, 1 Garden Mews, Harrogate, HG2 0FD

2 Bedroom Apartment

A very well presented two bedroomed ground floor apartment offering spacious living accommodation and benefitting from a superb location on Harlow Oval, with an allocated parking space and within walking distance of Cold Bath Road and its wide range of amenities. NO ONWARD CHAIN.

## Description

With gas fired central heating and triple glazing the living accommodation comprises; secure communal entrance with a video entrance phone system, communal hallway leading to the front door of the apartment, private entrance hall with two useful storage cupboards with one having plumbing for washing machine, spacious bay fronted lounge with triple glazing and a feature fireplace, modern fitted kitchen with integrated appliances including dishwasher, fridge freezer, double oven and gas hob.