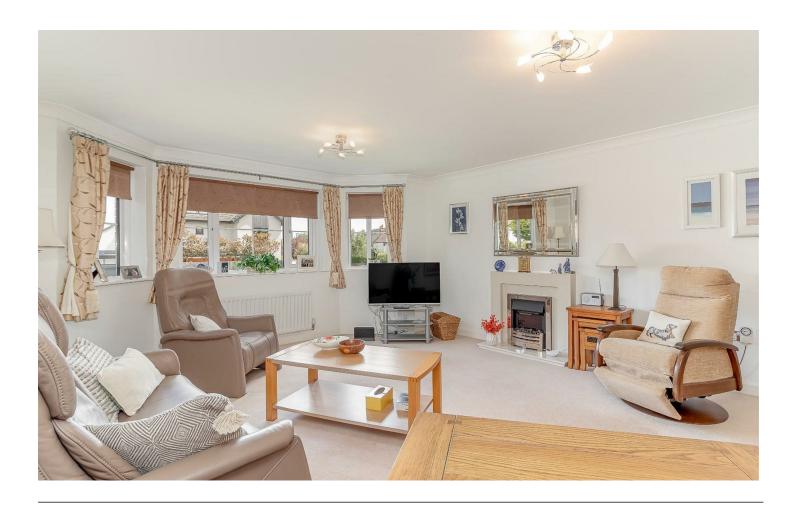

£295,000

Flat 1, 1 Garden Mews, Harrogate, HG2 0FD

2 Bedroom Apartment

A very well presented two bedroomed ground floor apartment offering spacious living accommodation and benefitting from a superb location on Harlow Oval, with an allocated parking space and within walking distance of Cold Bath Road and its wide range of amenities. NO ONWARD CHAIN.

## Description

With gas fired central heating and triple glazing the living accommodation comprises; secure communal entrance with a video entrance phone system, communal hallway leading to the front door of the apartment, private entrance hall with two useful storage cupboards with one having plumbing for washing machine, spacious bay fronted lounge with triple glazing and a feature fireplace, modern fitted kitchen with integrated appliances including dishwasher, fridge freezer, double oven and gas hob.