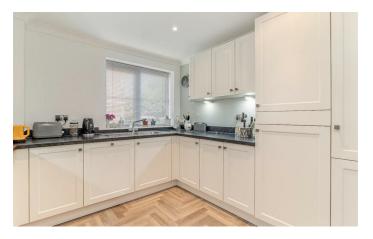

## Description

With gas fired central heating and triple glazing the living accommodation comprises; secure communal entrance with a video entrance phone system, communal hallway leading to the front door of the apartment, private entrance hall with two useful storage cupboards with one having plumbing for washing machine, spacious bay fronted lounge with triple glazing and a feature fireplace, modern fitted kitchen with integrated appliances including dishwasher, fridge freezer, double oven and gas hob.