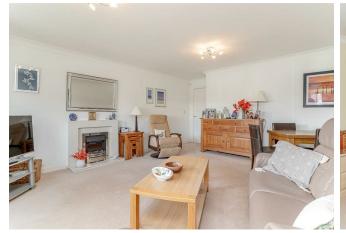

£295,000

Flat 1, 1 Garden Mews, Harrogate, HG2 0FD

2 Bedroom Apartment

A very well presented two bedroomed ground floor apartment offering spacious living accommodation and benefitting from a superb location on Harlow Oval, with an allocated parking space and within walking distance of Cold Bath Road and its wide range of amenities. NO ONWARD CHAIN.

## Description

With gas fired central heating and triple glazing the living accommodation comprises; secure communal entrance with a video entrance phone system, communal hallway leading to the front door of the apartment, private entrance hall with two useful storage cupboards with one having plumbing for washing machine, spacious bay fronted lounge with triple glazing and a feature fireplace, modern fitted kitchen with integrated appliances including dishwasher, fridge freezer, double oven and gas hob.