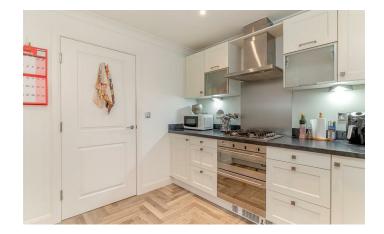

## Description

With gas fired central heating and triple glazing the living accommodation comprises; secure communal entrance with a video entrance phone system, communal hallway leading to the front door of the apartment, private entrance hall with two useful storage cupboards with one having plumbing for washing machine, spacious bay fronted lounge with triple glazing and a feature fireplace, modern fitted kitchen with integrated appliances including dishwasher, fridge freezer, double oven and gas hob.