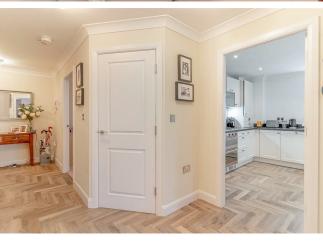

## Description

With gas fired central heating and triple glazing the living accommodation comprises; secure communal entrance with a video entrance phone system, communal hallway leading to the front door of the apartment, private entrance hall with two useful storage cupboards with one having plumbing for washing machine, spacious bay fronted lounge with triple glazing and a feature fireplace, modern fitted kitchen with integrated appliances including dishwasher, fridge freezer, double oven and gas hob.