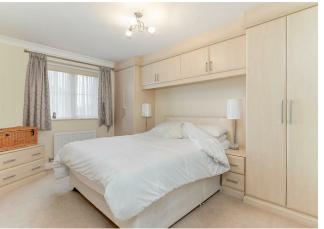

Master bedroom with fitted wardrobes and an ensuite shower room with walk in shower, w/c and hand basin, second double bedroom with fitted wardrobes and a modern house bathroom with bath, w/c and hand basin.