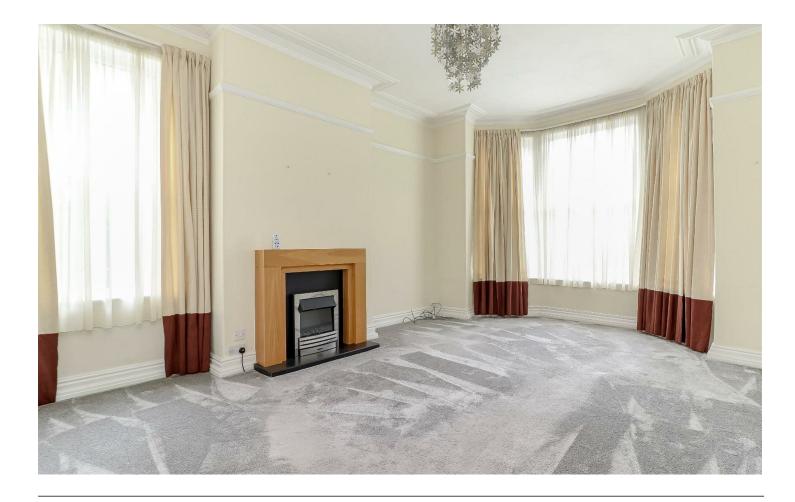

## Description

With gas central heating and UPVC double glazing the living accommodation comprises; secure communal entrance, private entrance hall leading to a spacious bay fronted lounge with feature fireplace, kitchen with gas hob and single oven.