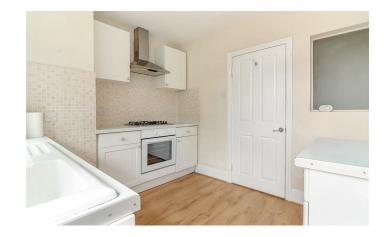

## Description

With gas central heating and UPVC double glazing the living accommodation comprises; secure communal entrance, private entrance hall leading to a spacious bay fronted lounge with feature fireplace, kitchen with gas hob and single oven.