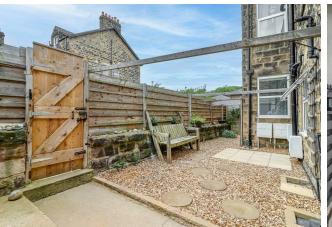

Master bedroom which is a great side, second double bedroom with fitted wardrobes, house bathroom with a modern white suite which includes shower over the bath, w/c and hand basin.

Outside to the side of the property is a fully enclosed patio garden which offers a great entertaining space and a pleasant seating area. There is unrestricted on street parking to the front and side of the property.