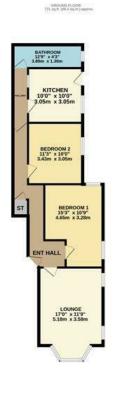

## Description

With gas central heating and UPVC double glazing the living accommodation comprises; secure communal entrance, private entrance hall leading to a spacious bay fronted lounge with feature fireplace, kitchen with gas hob and single oven.

Master bedroom which is a great side, second double bedroom with fitted wardrobes, house bathroom with a modern white suite which includes shower over the bath, w/c and hand basin.

Outside to the side of the property is a fully enclosed patio garden which offers a great entertaining space and a pleasant seating area. There is unrestricted on street parking to the front and side of the property.