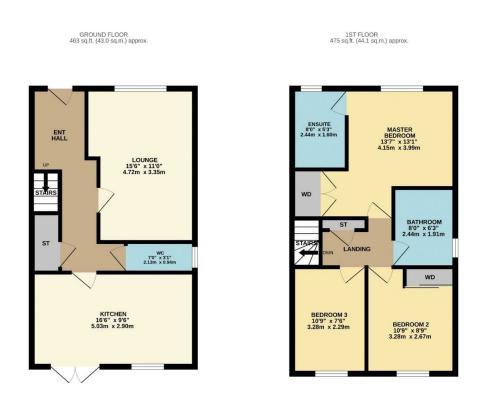

# Floor Plan



TOTAL FLOOR AREA : 938 sq.ft. (87.2 sq.m.) approx.

# Energy Performance Certificate



#### Directions

Proceed into the village of Goldsborough. Follow the Main road around into Church Street. Turn left onto Station Road. Take a left turning by the sign that leads into Lascelles Place where the property is found on the right hand side.

### Council Tax Band E Tenure Freehold

#### Agents Notes

We do not set out to avoid our civil and criminal liabilities by using clever use of word or photography however it is not always possible for us to guarantee that everything in our sales material is accurate. We strongly recommend that prospective purchasers seek their own professional advice. No responsibility can be accepted for any expenses incurred by intending Purchasers. We do not check o