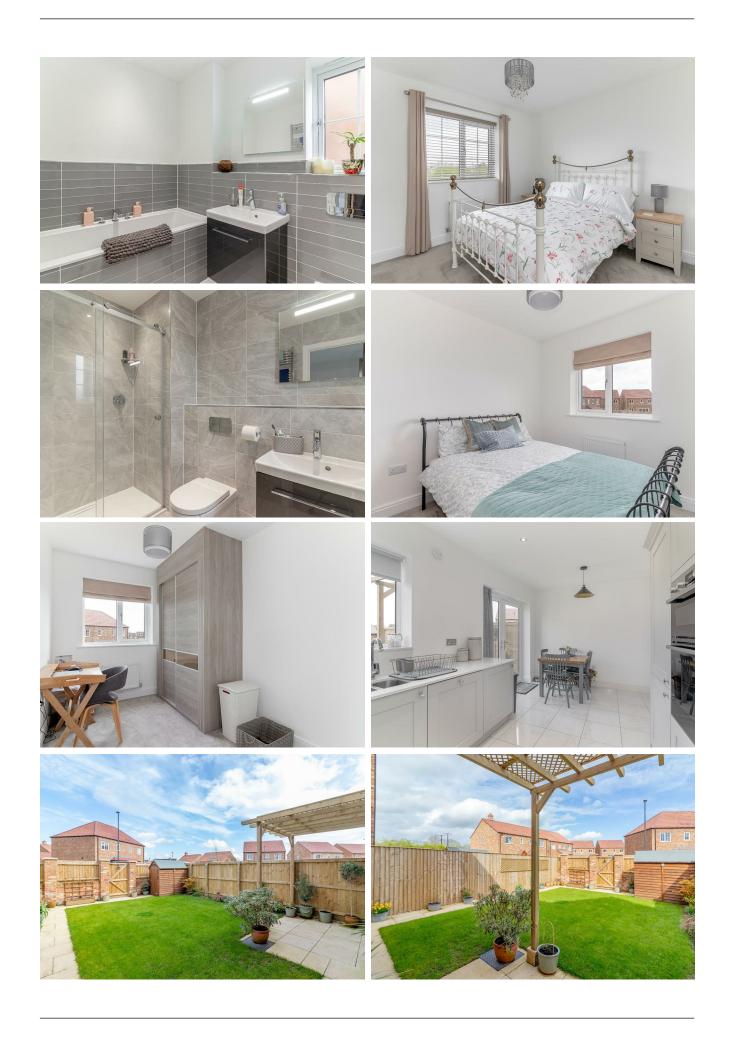

#### Description

The delightful lounge has views over the front garden area and beyond towards the village cricket field.

A main feature of this beautifully presented home is the full-width quality dining kitchen that incorporates Bosch appliances that include a washer/ dryer, dishwasher, 4-ring gas hob with extractor fan double oven, and a fridge/freezer.

On first floor, there is a useful storage cupboard and access to an insulated loft.

To the front of the property, there is a beautifully presented master bedroom that has had additional fitted Hammond doors to create a useful deep storage area. The master bedroom incorporates a luxury fully tiled shower room.

There are two further bedrooms the largest of which has a Hammond fitted double wardrobe.

Outside the front of the property, there is a well-planned garden. At the rear, there is a wide private enclosed feature garden that has a patio, pergola, and establishing borders that create a nice entertaining area with a shaped lawn.