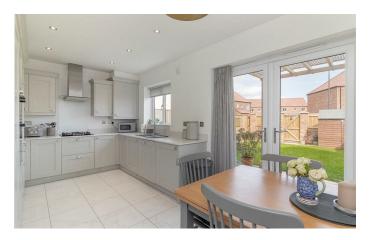

#### Description

The delightful lounge has views over the front garden area and beyond towards the village cricket field.

A main feature of this beautifully presented home is the full-width quality dining kitchen that incorporates Bosch appliances that include a washer/ dryer, dishwasher, 4-ring gas hob with extractor fan double oven, and a fridge/freezer.