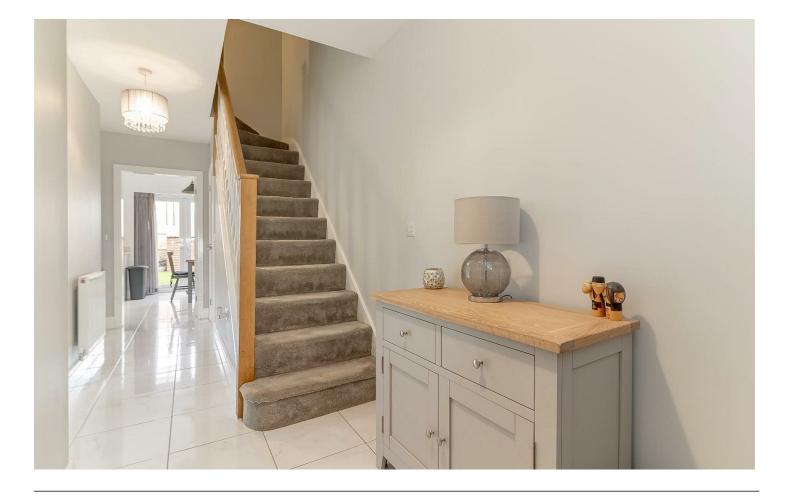

#### Description

The delightful lounge has views over the front garden area and beyond towards the village cricket field.

A main feature of this beautifully presented home is the full-width quality dining kitchen that incorporates Bosch appliances that include a washer/ dryer, dishwasher, 4-ring gas hob with extractor fan double oven, and a fridge/freezer.