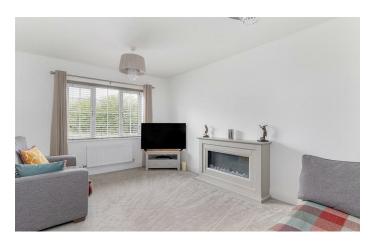

#### Description

The delightful lounge has views over the front garden area and beyond towards the village cricket field.

A main feature of this beautifully presented home is the full-width quality dining kitchen that incorporates Bosch appliances that include a washer/ dryer, dishwasher, 4-ring gas hob with extractor fan double oven, and a fridge/freezer.