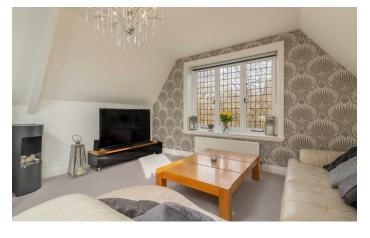

## Description

With gas fired central heating throughout the living accommodation comprises; secure communal entrance with stairs leading to the first floor, private entrance door to the apartment with stairs leading to the light and airy entrance hall, open plan, spacious, living room with dining area and feature leaded windows, modern fitted kitchen with integrated appliances including fridge, freezer and dishwasher and a door leading out to the rear fire escape. Master bedroom with store cupboard / wardrobe and en suite shower room with walk in shower, w/c, hand basin and a centrally heated towel rail, second double bedroom with two storage cupboards, with one having plumbing for a washing machine and space for a tumble dryer, third single bedroom and modern house bathroom with shower over the bath, w/c, hand basin and centrally heated towel rail.