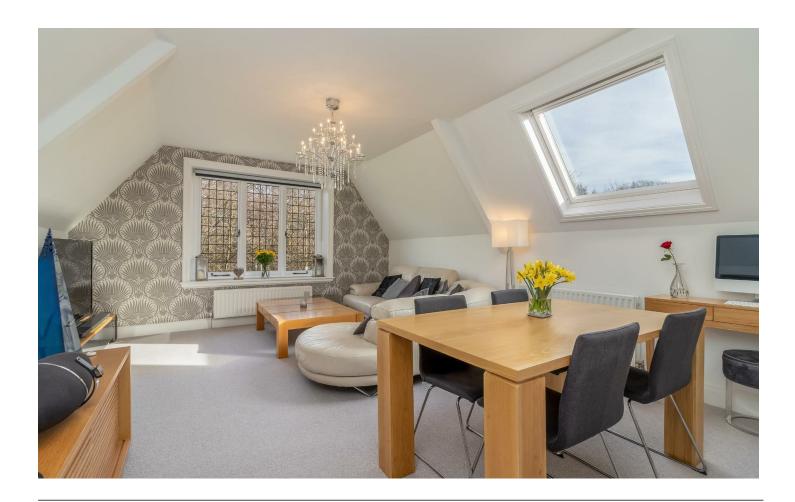

# Guide Price £395,000

Flat 3, 24 Park Avenue, Harrogate, North Yorkshire, HG2 9BG

3 Bedroom Apartment - Conversion

An immaculately presented three bedroomed top floor apartment offering spacious living accommodation, located in a highly sought after area on the edge of The Oval and only a short distance from Harrogate town centre.

## Description

With gas fired central heating throughout the living accommodation comprises; secure communal entrance with stairs leading to the first floor, private entrance door to the apartment with stairs leading to the light and airy entrance hall, open plan, spacious, living room with dining area and feature leaded windows, modern fitted kitchen with integrated appliances including fridge, freezer and dishwasher and a door leading out to the rear fire escape. Master bedroom with store cupboard / wardrobe and en suite shower room with walk in shower, w/c, hand basin and a centrally heated towel rail, second double bedroom with two storage cupboards, with one having plumbing for a washing machine and space for a tumble dryer, third single bedroom and modern house bathroom with shower over the bath, w/c, hand basin and centrally heated towel rail.