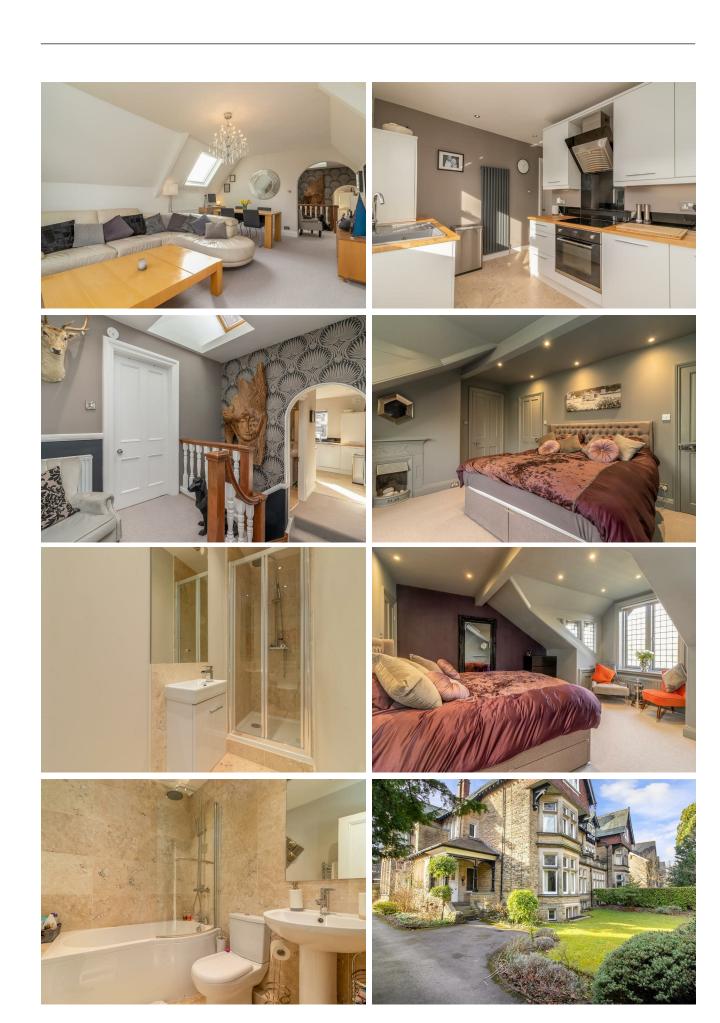

## Description

With gas fired central heating throughout the living accommodation comprises; secure communal entrance with stairs leading to the first floor, private entrance door to the apartment with stairs leading to the light and airy entrance hall, open plan, spacious, living room with dining area and feature leaded windows, modern fitted kitchen with integrated appliances including fridge, freezer and dishwasher and a door leading out to the rear fire escape. Master bedroom with store cupboard / wardrobe and en suite shower room with walk in shower, w/c, hand basin and a centrally heated towel rail, second double bedroom with two storage cupboards, with one having plumbing for a washing machine and space for a tumble dryer, third single bedroom and modern house bathroom with shower over the bath, w/c, hand basin and centrally heated towel rail.

Outside there is a driveway leading to a single garage which offers off street parking for a car or useful storage space.

Internal inspection strongly recommended.