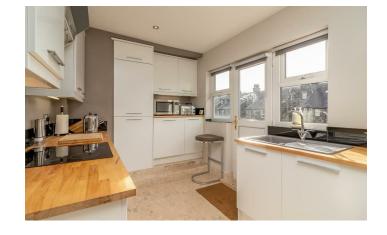

## Description

With gas fired central heating throughout the living accommodation comprises; secure communal entrance with stairs leading to the first floor, private entrance door to the apartment with stairs leading to the light and airy entrance hall, open plan, spacious, living room with dining area and feature leaded windows, modern fitted kitchen with integrated appliances including fridge, freezer and dishwasher and a door leading out to the rear fire escape. Master bedroom with store cupboard / wardrobe and en suite shower room with walk in shower, w/c, hand basin and a centrally heated towel rail, second double bedroom with two storage cupboards, with one having plumbing for a washing machine and space for a tumble dryer, third single bedroom and modern house bathroom with shower over the bath, w/c, hand basin and centrally heated towel rail.