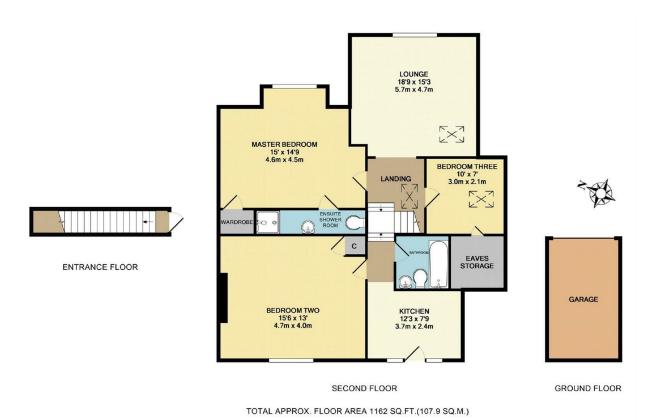

## Description

With gas fired central heating throughout the living accommodation comprises; secure communal entrance with stairs leading to the first floor, private entrance door to the apartment with stairs leading to the light and airy entrance hall, open plan, spacious, living room with dining area and feature leaded windows, modern fitted kitchen with integrated appliances including fridge, freezer and dishwasher and a door leading out to the rear fire escape. Master bedroom with store cupboard / wardrobe and en suite shower room with walk in shower, w/c, hand basin and a centrally heated towel rail, second double bedroom with two storage cupboards, with one having plumbing for a washing machine and space for a tumble dryer, third single bedroom and modern house bathroom with shower over the bath, w/c, hand basin and centrally heated towel rail.

Outside there is a driveway leading to a single garage which offers off street parking for a car or useful storage space.

Internal inspection strongly recommended.