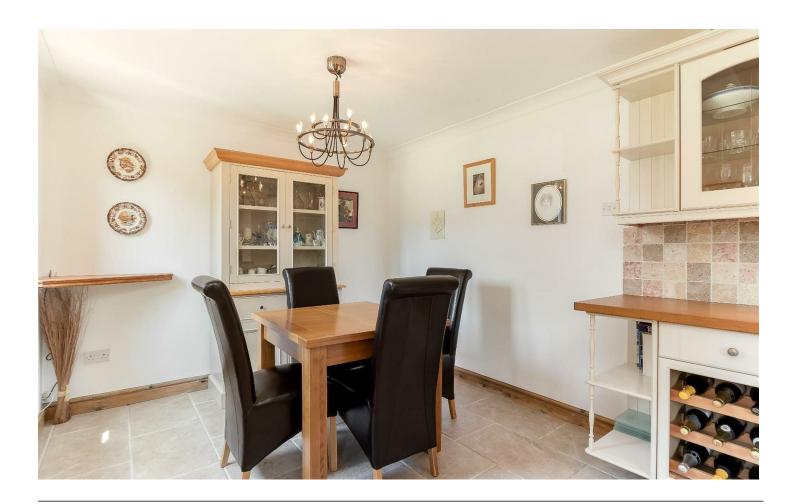

There is a full width dining kitchen, which offers a modern range of fitted storage cupboards, slimline dishwasher, fridge, freezer and cooking range.

At first floor there is a Master bedroom with ensuite shower room, three further bedrooms and a luxury house bathroom.