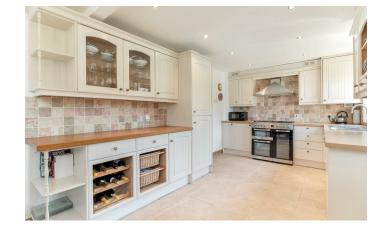

There is a full width dining kitchen, which offers a modern range of fitted storage cupboards, slimline dishwasher, fridge, freezer and cooking range.

At first floor there is a Master bedroom with ensuite shower room, three further bedrooms and a luxury house bathroom.