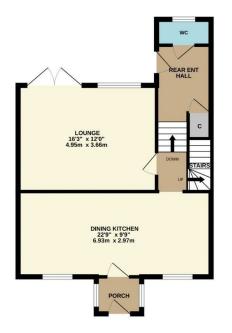

GROUND FLOOR 552 sq.ft. (51.3 sq.m.) approx. 1ST FLOOR 530 sq.ft. (49.3 sq.m.) approx.

TOTAL FLOOR AREA: 1082 sq.ft. (100.6 sq.m.) approx.

## Description

The property will make a beautiful family home, holiday cottage or investment opportunity and briefly comprises: Reception hall, guest cloaks/toilet, sitting room with feature fireplace incorporating a living flame coal effect gas stove.

There is a full width dining kitchen, which offers a modern range of fitted storage cupboards, slimline dishwasher, fridge, freezer and cooking range.

At first floor there is a Master bedroom with ensuite shower room, three further bedrooms and a luxury house bathroom.