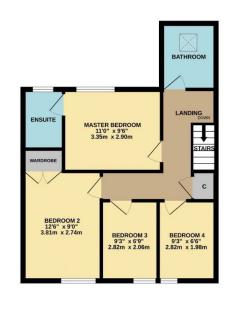

GROUND FLOOR 552 sq.ft. (51.3 sq.m.) approx. 1ST FLOOR 530 sq.ft. (49.3 sq.m.) approx.

TOTAL FLOOR AREA: 1082 sq.ft. (100.6 sq.m.) approx.

There is a full width dining kitchen, which offers a modern range of fitted storage cupboards, slimline dishwasher, fridge, freezer and cooking range.

At first floor there is a Master bedroom with ensuite shower room, three further bedrooms and a luxury house bathroom.