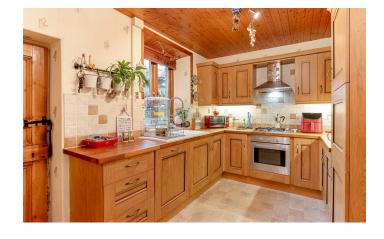

# Description

With gas fired central heating and double glazed windows the property briefly comprises: entrance lobby, delightful lounge with a feature inset multi burning stove.

There is a separate dining area and a character kitchen with integrated appliances.