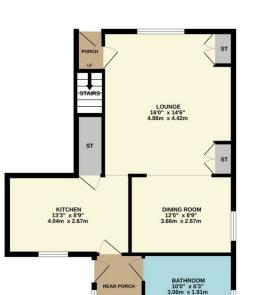

GROUND FLOOR 610 sq.ft. (56.7 sq.m.) approx.

1ST FLOOR 631 sq.ft. (58.6 sq.m.) approx.

TOTAL FLOOR AREA: 1241 sq.ft. (115.3 sq.m.) approx

# Description

With gas fired central heating and double glazed windows the property briefly comprises: entrance lobby, delightful lounge with a feature inset multi burning stove.

There is a separate dining area and a character kitchen with integrated appliances.

A rear entrance lobby leads to a spacious ground floor bathroom.

At first floor there are three bedrooms and a study area with access to a luxury shower room.

Outside there is allocated private parking and an enclosed patio garden.