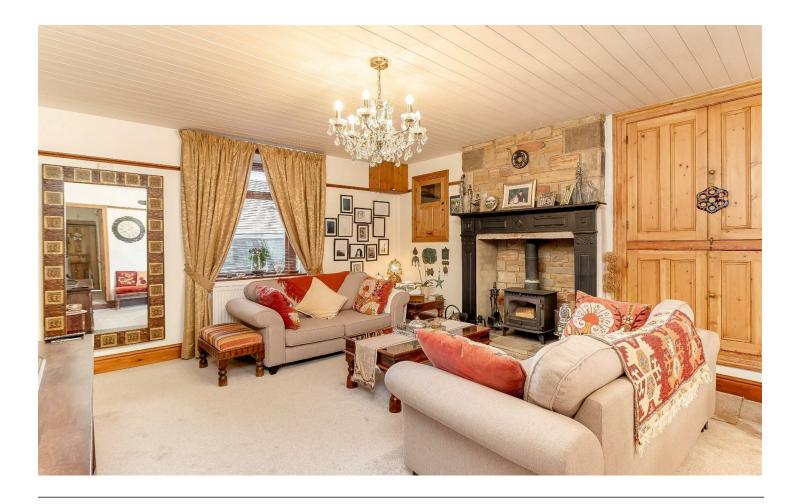

# Description

With gas fired central heating and double glazed windows the property briefly comprises: entrance lobby, delightful lounge with a feature inset multi burning stove.

There is a separate dining area and a character kitchen with integrated appliances.