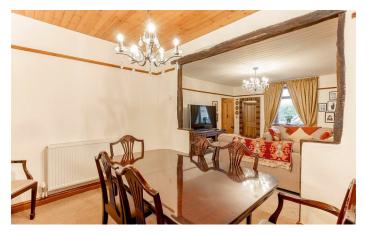

# Description

With gas fired central heating and double glazed windows the property briefly comprises: entrance lobby, delightful lounge with a feature inset multi burning stove.

There is a separate dining area and a character kitchen with integrated appliances.