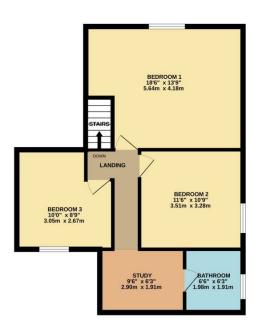

GROUND FLOOR 610 sq.ft. (56.7 sq.m.) approx.

1ST FLOOR 631 sq.ft. (58.6 sq.m.) approx.

TOTAL FLOOR AREA: 1241 sq.ft. (115.3 sq.m.) approx

A rear entrance lobby leads to a spacious ground floor bathroom.

At first floor there are three bedrooms and a study area with access to a luxury shower room.

Outside there is allocated private parking and an enclosed patio garden.