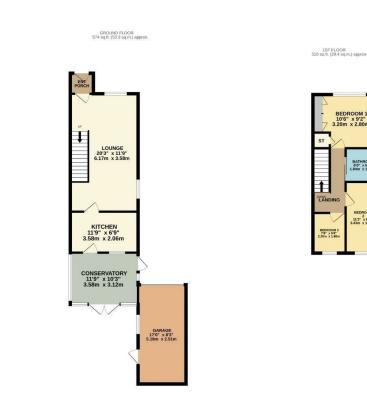

### Description

With gas fired central heating and replacement double glazed windows this well presented property briefly comprises to the ground floor; Entrance porch, 20 foot long lounge, modern fitted kitchen and connected dining/ garden room at the rear that over looks an enclosed Southwest facing garden with shape lawn garden and patio. This area makes a stunning entertaining/relaxing area and has recently had new fencing installed creating a high degree of privacy and security.

At first floor there are three bedrooms the largest of which has fitting wardrobes and a useful store cupboard.

There is a well presented white house bathroom with shower over the bath.

Outside at the front of the property there is a private driveway providing parking for number of cars that leads to a garage with electric light, power and side entrance door.