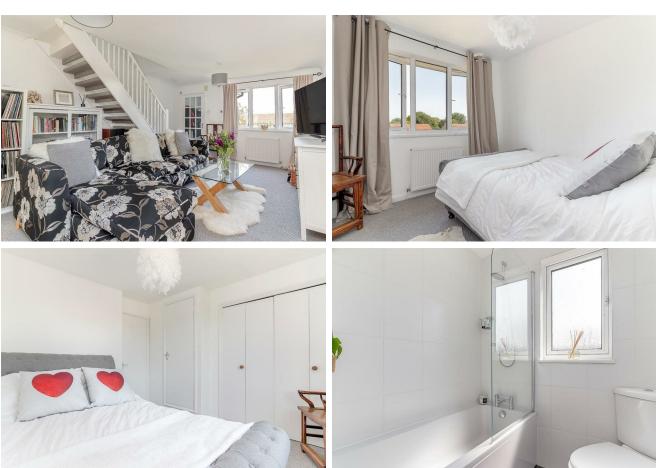

### Description

With gas fired central heating and replacement double glazed windows this well presented property briefly comprises to the ground floor; Entrance porch, 20 foot long lounge, modern fitted kitchen and connected dining/ garden room at the rear that over looks an enclosed Southwest facing garden with shape lawn garden and patio. This area makes a stunning entertaining/relaxing area and has recently had new fencing installed creating a high degree of privacy and security.

At first floor there are three bedrooms the largest of which has fitting wardrobes and a useful store cupboard.

There is a well presented white house bathroom with shower over the bath.

Outside at the front of the property there is a private driveway providing parking for number of cars that leads to a garage with electric light, power and side entrance door.