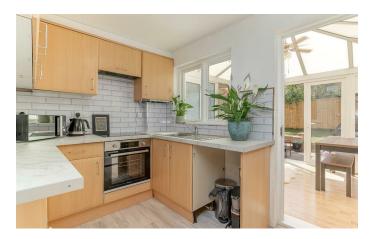

### Description

With gas fired central heating and replacement double glazed windows this well presented property briefly comprises to the ground floor; Entrance porch, 20 foot long lounge, modern fitted kitchen and connected dining/ garden room at the rear that over looks an enclosed Southwest facing garden with shape lawn garden and patio. This area makes a stunning entertaining/relaxing area and has recently had new fencing installed creating a high degree of privacy and security.