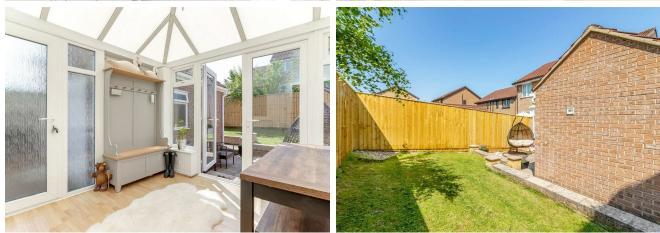

### Description

With gas fired central heating and replacement double glazed windows this well presented property briefly comprises to the ground floor; Entrance porch, 20 foot long lounge, modern fitted kitchen and connected dining/ garden room at the rear that over looks an enclosed Southwest facing garden with shape lawn garden and patio. This area makes a stunning entertaining/relaxing area and has recently had new fencing installed creating a high degree of privacy and security.

At first floor there are three bedrooms the largest of which has fitting wardrobes and a useful store cupboard.

There is a well presented white house bathroom with shower over the bath.

Outside at the front of the property there is a private driveway providing parking for number of cars that leads to a garage with electric light, power and side entrance door.