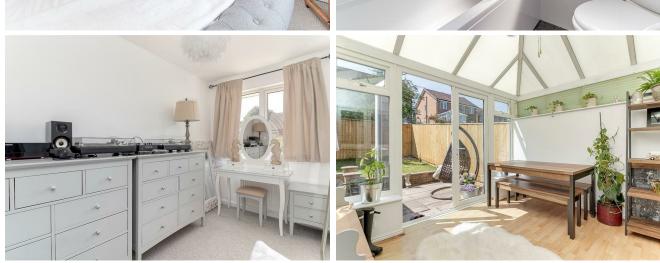

### Description

With gas fired central heating and replacement double glazed windows this well presented property briefly comprises to the ground floor; Entrance porch, 20 foot long lounge, modern fitted kitchen and connected dining/ garden room at the rear that over looks an enclosed Southwest facing garden with shape lawn garden and patio. This area makes a stunning entertaining/relaxing area and has recently had new fencing installed creating a high degree of privacy and security.

At first floor there are three bedrooms the largest of which has fitting wardrobes and a useful store cupboard.

There is a well presented white house bathroom with shower over the bath.

Outside at the front of the property there is a private driveway providing parking for number of cars that leads to a garage with electric light, power and side entrance door.