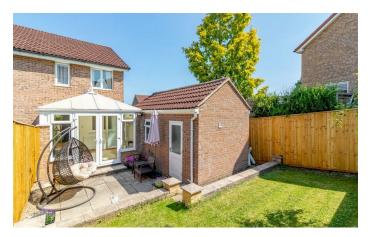

### Description

With gas fired central heating and replacement double glazed windows this well presented property briefly comprises to the ground floor; Entrance porch, 20 foot long lounge, modern fitted kitchen and connected dining/ garden room at the rear that over looks an enclosed Southwest facing garden with shape lawn garden and patio. This area makes a stunning entertaining/relaxing area and has recently had new fencing installed creating a high degree of privacy and security.