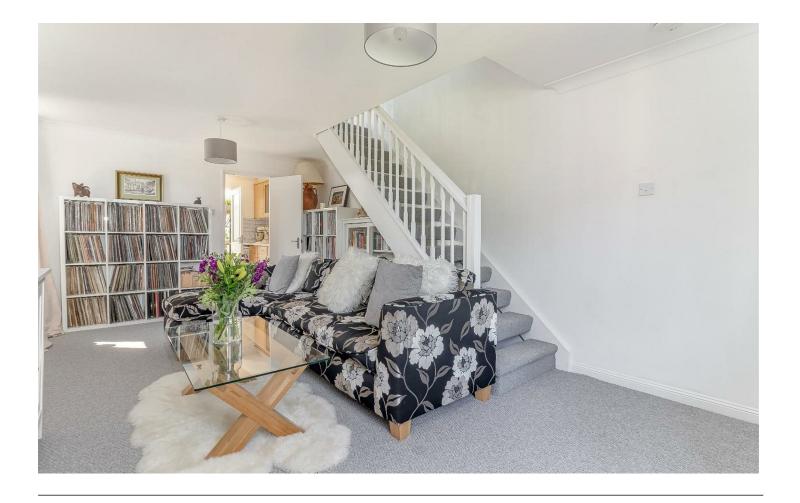

### Description

With gas fired central heating and replacement double glazed windows this well presented property briefly comprises to the ground floor; Entrance porch, 20 foot long lounge, modern fitted kitchen and connected dining/ garden room at the rear that over looks an enclosed Southwest facing garden with shape lawn garden and patio. This area makes a stunning entertaining/relaxing area and has recently had new fencing installed creating a high degree of privacy and security.