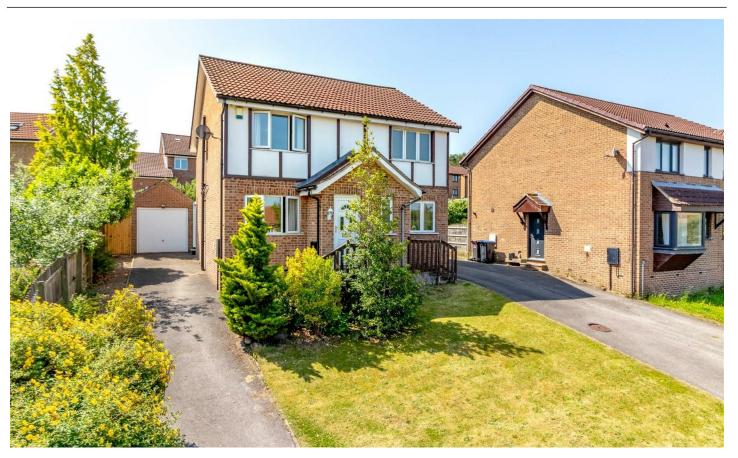

# £275,000

14 Speedwell Glade, Harrogate, HG3 2HE

A beautifully presented three bedroom semi detached house located in a peaceful cul-de-sac and featuring an enclosed south west facing garden with garden room extension and single garage. No chain involved.

### Description

With gas fired central heating and replacement double glazed windows this well presented property briefly comprises to the ground floor; Entrance porch, 20 foot long lounge, modern fitted kitchen and connected dining/ garden room at the rear that over looks an enclosed Southwest facing garden with shape lawn garden and patio. This area makes a stunning entertaining/relaxing area and has recently had new fencing installed creating a high degree of privacy and security.