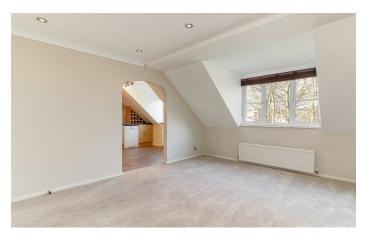

There is a spacious lounge with opening to a fitted dining kitchen that includes a freestanding dishwasher and washing machine, fitted microwave, fan assisted oven, and a 4 ring gas hob. Additionally there is a concealed Ideal gas fired central heating boiler.