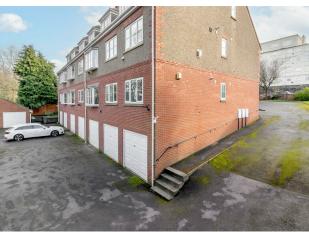

There are two double bedrooms that face the front and a three-piece bathroom with a centrally heated towel rail.

Outside there are well kept commonly maintained gardens at the rear and approached from the side private driveway there is a spacious garage with up and over entrance door. The garage has electric light and power.