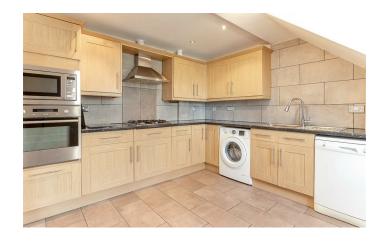

There is a spacious lounge with opening to a fitted dining kitchen that includes a freestanding dishwasher and washing machine, fitted microwave, fan assisted oven, and a 4 ring gas hob. Additionally there is a concealed Ideal gas fired central heating boiler.