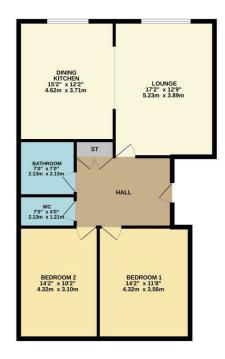

2ND FLOOR 913 sq.ft. (84.8 sq.m.) approx.

TAL FLOOR AREA: 913 sq.ft. (84.8 sq.m.) approx.

## Description

With gas fired central heating and double glazed windows. The property briefly comprises secure, ground floor entrance door. Staircase to 2nd floor. Private entrance door to a central reception hall with useful storage cupboard.

There is a spacious lounge with opening to a fitted dining kitchen that includes a freestanding dishwasher and washing machine, fitted microwave, fan assisted oven, and a 4 ring gas hob. Additionally there is a concealed Ideal gas fired central heating boiler.

There are two double bedrooms that face the front and a three-piece bathroom with a centrally heated towel rail.

Outside there are well kept commonly maintained gardens at the rear and approached from the side private driveway there is a spacious garage with up and over entrance door. The garage has electric light and power.