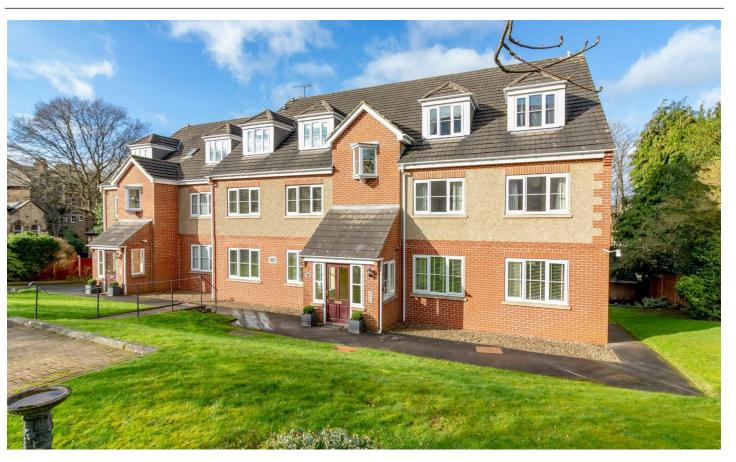

£235,000

Flat 8 Victoria Mews, 16 Victoria Road, Harrogate, HG2 0EJ

2 Bedroom Apartment

A top floor purpose built two bedroom luxury apartment with private garage and useful eaves storage area located in a popular town centre position close to the famed 200 acres Stray. No chain involved.

The property is located within a short walk of Harrogate town centre. There there are numerous shops, bars and restaurants together with a wide choice of shopping options.

Agents note: Until recently the property has been rented out at £925 per calendar month.