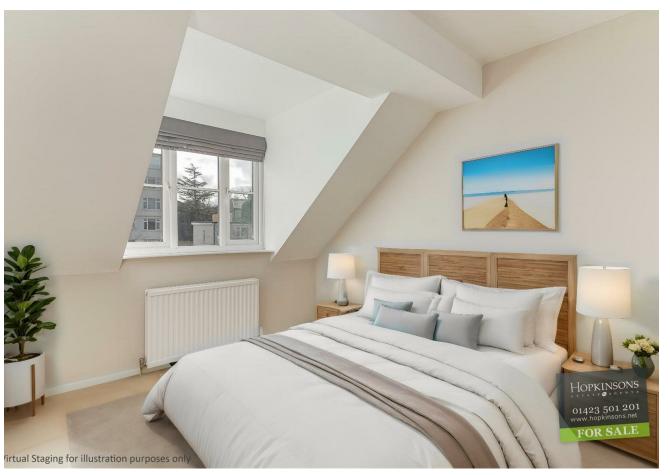

There are two double bedrooms that face the front and a three-piece bathroom with a centrally heated towel rail.

Outside there are well kept commonly maintained gardens at the rear and approached from the side private driveway there is a spacious garage with up and over entrance door. The garage has electric light and power.