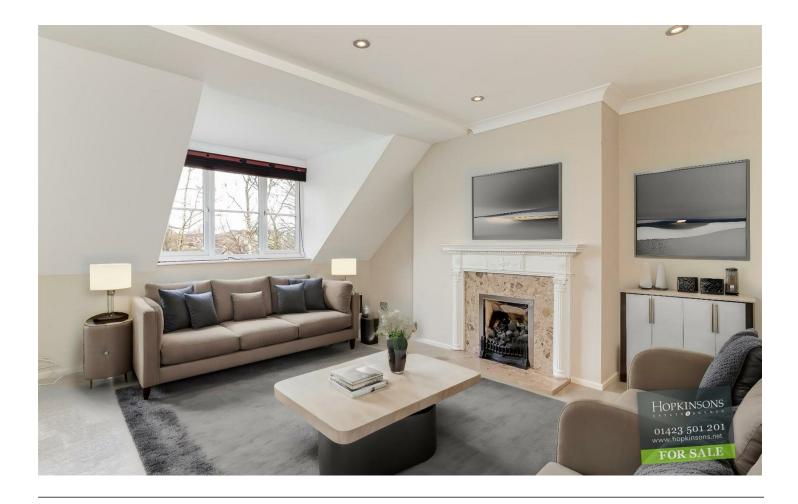

There is a spacious lounge with opening to a fitted dining kitchen that includes a freestanding dishwasher and washing machine, fitted microwave, fan assisted oven, and a 4 ring gas hob. Additionally there is a concealed Ideal gas fired central heating boiler.