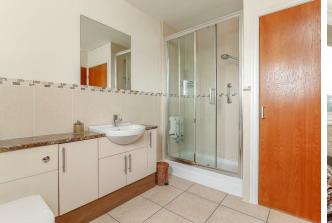

Master bedroom with fitted wardrobes, door leading out onto the West facing balcony and an ensuite shower room with walk in shower, w/c, hand basin and a useful airing cupboard. Second double bedroom, modern house shower room with walk in shower, w/c and hand basin.