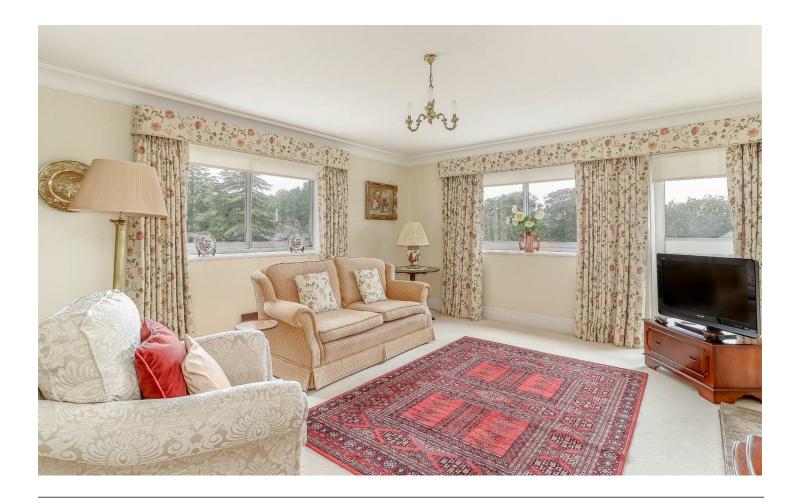

## Description

Wentworth Court offers a secure communal entrance with a lift and stairs leading up to the second floor, with another communal entrance hall leading to the apartment. Inside the apartment there is electric underfloor heating, with the living accommodation comprising; a private entrance hall with storage cupboard, South West facing lounge with feature fireplace and a door leading out onto the balcony, modern fitted kitchen with integrated dishwasher, electric hob, double oven, space for a freestanding fridge freezer, plumbing for a washing machine and space for a dining table.

Wentworth Court is situated in the heart of Harrogate with easy walking access into the town across the Stray to enjoy all the shopping, restaurants cafes and bars. The apartment is situated at the rear with a West facing balcony which enjoys all the afternoon and evening sun.