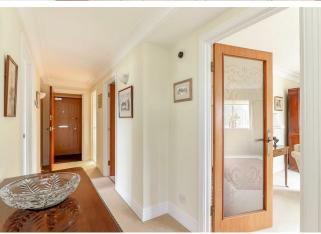

## Description

Wentworth Court offers a secure communal entrance with a lift and stairs leading up to the second floor, with another communal entrance hall leading to the apartment. Inside the apartment there is electric underfloor heating, with the living accommodation comprising; a private entrance hall with storage cupboard, South West facing lounge with feature fireplace and a door leading out onto the balcony, modern fitted kitchen with integrated dishwasher, electric hob, double oven, space for a freestanding fridge freezer, plumbing for a washing machine and space for a dining table.