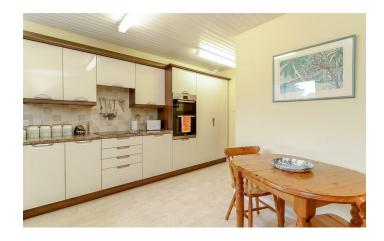

## Description

Wentworth Court offers a secure communal entrance with a lift and stairs leading up to the second floor, with another communal entrance hall leading to the apartment. Inside the apartment there is electric underfloor heating, with the living accommodation comprising; a private entrance hall with storage cupboard, South West facing lounge with feature fireplace and a door leading out onto the balcony, modern fitted kitchen with integrated dishwasher, electric hob, double oven, space for a freestanding fridge freezer, plumbing for a washing machine and space for a dining table.