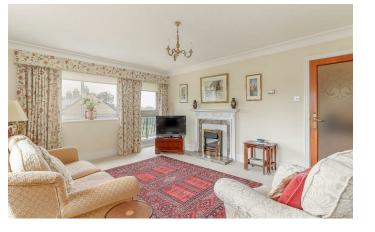

## Description

Wentworth Court offers a secure communal entrance with a lift and stairs leading up to the second floor, with another communal entrance hall leading to the apartment. Inside the apartment there is electric underfloor heating, with the living accommodation comprising; a private entrance hall with storage cupboard, South West facing lounge with feature fireplace and a door leading out onto the balcony, modern fitted kitchen with integrated dishwasher, electric hob, double oven, space for a freestanding fridge freezer, plumbing for a washing machine and space for a dining table.