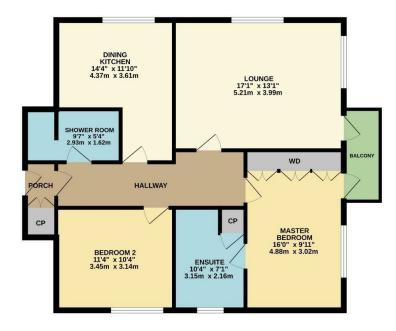

#### 2ND FLOOR 902 sq.ft. (83.8 sq.m.) approx.

TOTAL FLOOR AREA: 902 sq.ft. (83.8 sq.m.) approx

## Description

Wentworth Court offers a secure communal entrance with a lift and stairs leading up to the second floor, with another communal entrance hall leading to the apartment. Inside the apartment there is electric underfloor heating, with the living accommodation comprising; a private entrance hall with storage cupboard, South West facing lounge with feature fireplace and a door leading out onto the balcony, modern fitted kitchen with integrated dishwasher, electric hob, double oven, space for a freestanding fridge freezer, plumbing for a washing machine and space for a dining table.

Master bedroom with fitted wardrobes, door leading out onto the West facing balcony and an ensuite shower room with walk in shower, w/c, hand basin and a useful airing cupboard. Second double bedroom, modern house shower room with walk in shower, w/c and hand basin.

With the apartment there is a storage cupboard offering useful storage at lower ground level and the rear exit door which leads out to the good sized garage which has power and lighting. There is a communal laundry, rubbish shoot accessed by each floor and there is a caretaker who visits daily.