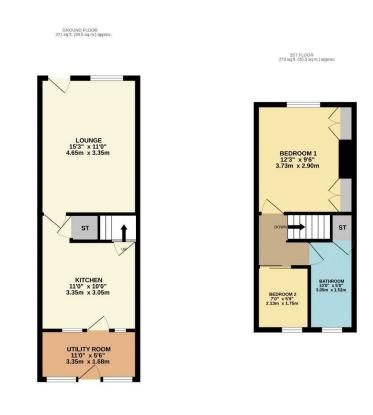

## Floor Plan

Energy Performance Certificates

## Description

With gas fired central heating and replacement windows this beautifully appointed cottage style home briefly comprises spacious lounge, new fitted kitchen with a good range of storage cupboards, four ring ceramic electric hob, fan assisted oven and extractor fan over. There is a door that leads to a useful utility store at the rear with electric light, power and plumbing for a washing machine.

At first floor, the principal bedroom at the front office two fitted wardrobes. The bedroom at the rear features a view over the west facing patio garden.

There's a spacious, white, house bathroom with bath, toilet, wash basin and both a watering can and handheld shower over the bath. There is also a useful storage cupboard with an electric heater.