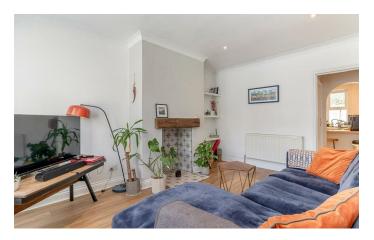

## Description

With gas fired central heating and replacement windows this beautifully appointed cottage style home briefly comprises spacious lounge, new fitted kitchen with a good range of storage cupboards, four ring ceramic electric hob, fan assisted oven and extractor fan over. There is a door that leads to a useful utility store at the rear with electric light, power and plumbing for a washing machine.