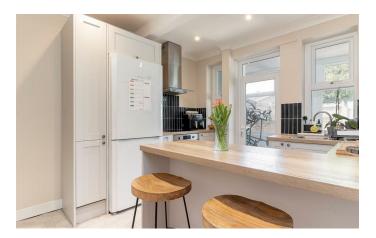

## Description

With gas fired central heating and replacement windows this beautifully appointed cottage style home briefly comprises spacious lounge, new fitted kitchen with a good range of storage cupboards, four ring ceramic electric hob, fan assisted oven and extractor fan over. There is a door that leads to a useful utility store at the rear with electric light, power and plumbing for a washing machine.