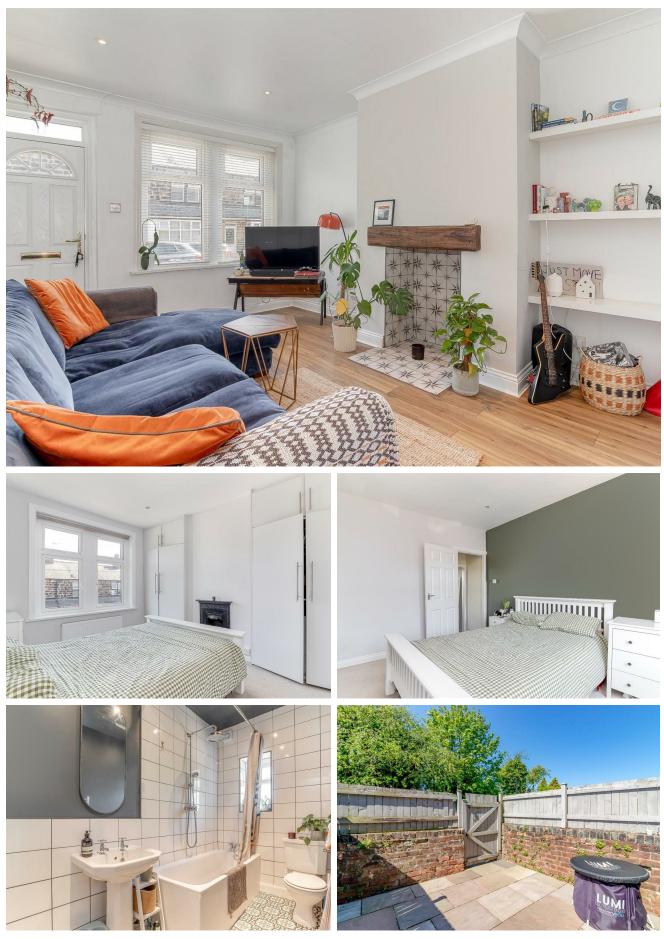

## Description

With gas fired central heating and replacement windows this beautifully appointed cottage style home briefly comprises spacious lounge, new fitted kitchen with a good range of storage cupboards, four ring ceramic electric hob, fan assisted oven and extractor fan over. There is a door that leads to a useful utility store at the rear with electric light, power and plumbing for a washing machine.

At first floor, the principal bedroom at the front office two fitted wardrobes. The bedroom at the rear features a view over the west facing patio garden.

There's a spacious, white, house bathroom with bath, toilet, wash basin and both a watering can and handheld shower over the bath. There is also a useful storage cupboard with an electric heater.

Outside to the front of the property, there is a fore garden.

At the rear and approached from a service lane there is an enclosed newly paved west facing patio garden ideal for entertaining and relaxing.