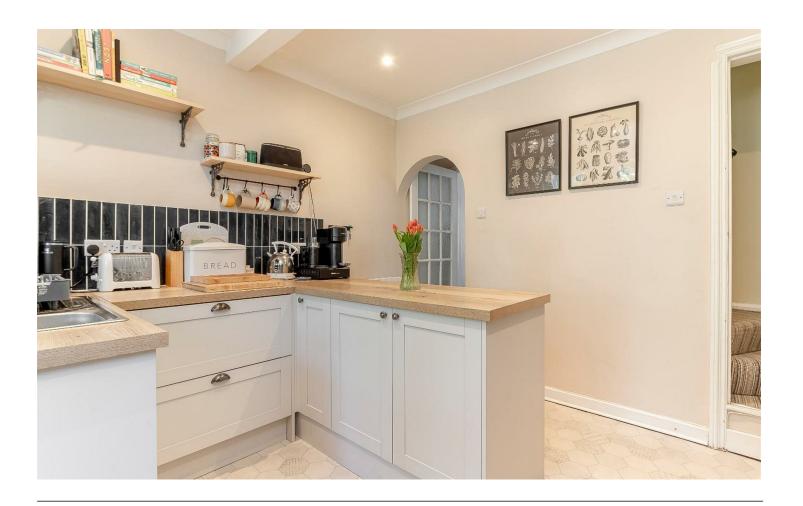

## Description

With gas fired central heating and replacement windows this beautifully appointed cottage style home briefly comprises spacious lounge, new fitted kitchen with a good range of storage cupboards, four ring ceramic electric hob, fan assisted oven and extractor fan over. There is a door that leads to a useful utility store at the rear with electric light, power and plumbing for a washing machine.